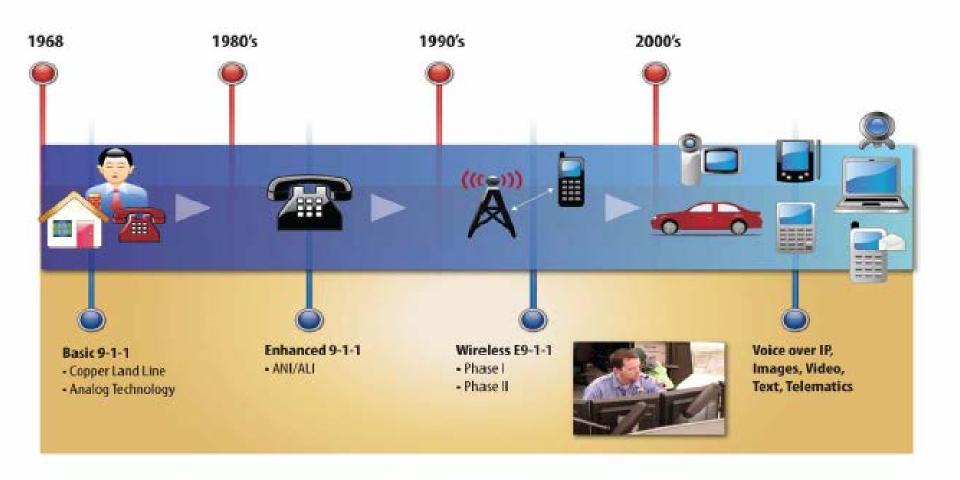

### WHY GIS AND 9-1-1?

Kathy Liljequist, GISP GIS Consultant GeoComm, Inc Marty Bausano, ENP
Deputy Director
St. Clair County 911/ETSB



### General Info

□ Time 9:00am - 4:00pm

□ Breaks 10:30am, 2:00pm

□ Lunch 11:30am - 1:00pm

□ Bathrooms (directions)

Cell phonesSilent please

QuestionsOpen discussion

# Agenda

- □ 9-1-1 and GIS Today
- Where is 9-1-1 going?
- Developing Communication
- NENA GIS model for public safety
- Roadmap for future GIS requirements

# Why







# Background

# Why 9-1-1?



# 1968 - Haleyville, AL

• 2 p.m. on Friday, Feb. 16, 1968

• first 911 call was placed from the mayor's office in Haleyville

(Ala.)





### 9-1-1 Evolution



# What is your emergency?

- At the end of the day, people will judge by three things:
  - □ Did you save my life?
  - Did you reduce human suffering?
  - □ Did you protect my property?

Maj Gen Bill Reddel The Adjutant General (TAG) New Hampshire National Guard NSGIC 2013 Midyear Conference





# 9-1-1 and GIS Today

How does 9-1-1 work

Role of GIS today



### 9-1-1 Evolution



#### **ENHANCED 9-1-1**







## MSAG

### (workhorse of 9-1-1)

|   |                      |      |      | 1