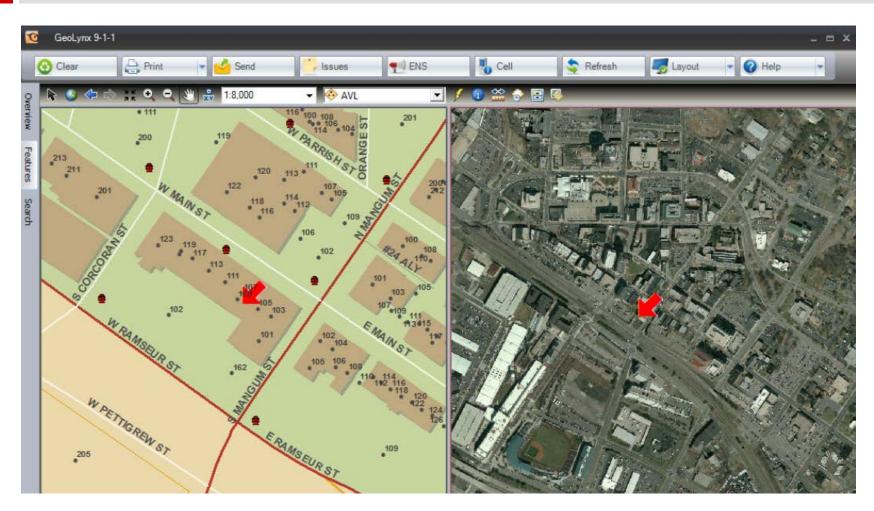

# 9-1-1 and GIS Today

How does 9-1-1 work

Role of GIS today

### 9-1-1 Evolution

#### **ENHANCED 9-1-1**