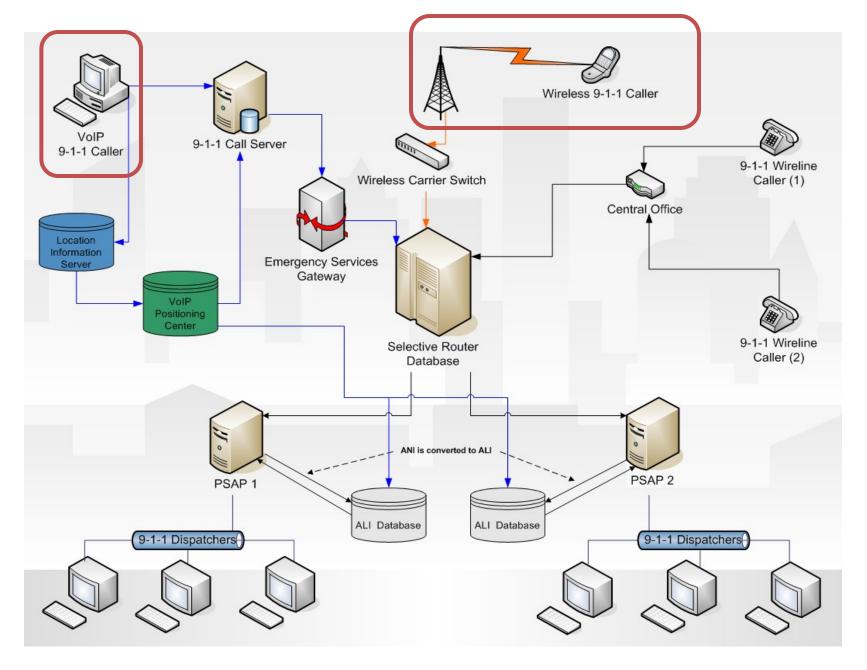

9-1-1

- □ Phase 1
  - Calling back number
  - Tower sector
- □ Phase 2
  - Call back number
  - □ Lat/Long
  - Rebid

### Phase 1 — Tower information





# Phase 2 - X,Y of device





# Wireless Routing Today

□ Today's environment



# 9-1-1 Today



### GIS 9-1-1 Functions.....

Find 9-1-1 call location

Civic address or coordinates

Who to send to call

Display CAD Incidents

Computer Aided Dispatch

Response vehicles

Display and tracking

**Emergency Notification Systems** 



### GIS basics for 9-1-1

- □ Ask a question
- Map data gives the answer



The Answer is.....

### Find 107 W Main St?



# Glossary <a href="http://www.nena.org/?page=Glossary">http://www.nena.org/?page=Glossary</a>

Handout

# Where is 9-1-1 going?

Next Generation 9-1-1

What are the new GIS functions









# Why



# Delivery System



# Why NG9-1-1?

IP based delivery system Newer Technologies/Services "Mainstream" 9-1-1 Technology Survivability Network Resilience Interoperability

# **Technology Comparison**

### E9-1-1 NG9-1-1

- Complex analog trunking and data network
- Translation based control
- Limited to voice calls or TTY via phones
- Data limited to 512 charcters
- Custom interfaces for each service type
- Limited ability to transfer calls
- Limited Emergency Notification capability
- Limited Interoperability

- Engineered, managed IP networks (ESInet)
- GIS and database controls
- Voice, text, video
- Data unlimited
- Standard IP interface for all service types
- Transfer calls to anywhere
- Location-specific emergency alerts possible
- Interoperability unlimited

# GIS and