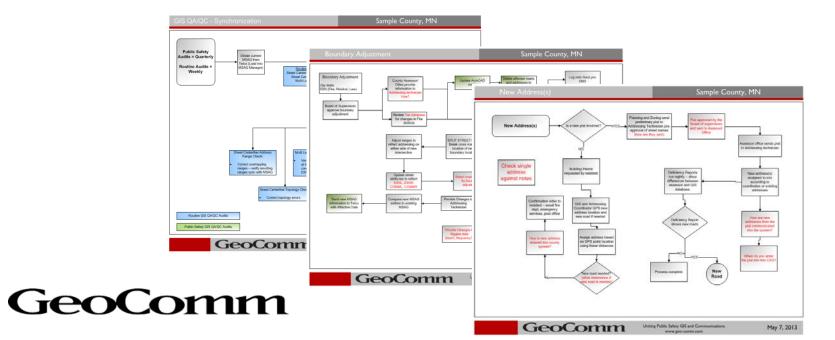

-----------------------------------------------------------------------------------|
| Route URI   | RouteURI   | М | URI | 300 | URN/URL for Routing. Example: sip:sos.law@city.eoc.tx.us                                                                                                          |
| Service URN | ServiceURN | М | URN | 50  | The URN/URL for the Emergency Service of other Well-Known Service  Example: "urn:service:sos" for a PSAP or "urn:service:sos.ambulance" for an ambulance service. |

## Responsible for GIS Data?



## MSAG



- Maintained by 9-1-1
- □ What will happen?
- Confidence in "system"?
- Technologies coming together

## Goal



## Maintenance Plan

- Understanding each departments needs and requirements
- Work together
- Documentation, documentation, documentation



## Communication

Developing communication between 9-1-1 and GIS professionals

- Why
- How



## Issue Example St Clair Co, IL

- 9-1-1 Call (processed in CAD)
- □ ALI 2421 Antiquity Ln
- ALI Law responder
   County Sheriff
- CAD Law responderShiloh PD
- Shiloh PD dispatched to call
- Wrong Law agency dispatched to call

"We think our map data is screwed up"

## Data Analysis – Study area

- Geocode address to centerline
- Refine by ESN polygon layer
- □ Simulated CAD process

| Analysis                                   | Address found in different ESN | Match Rate |
|--------------------------------------------|--------------------------------|------------|
| ALI to Roads with ESN layer                | 29                             | 99.03%     |
| ALI to Roads with Police<br>Respon