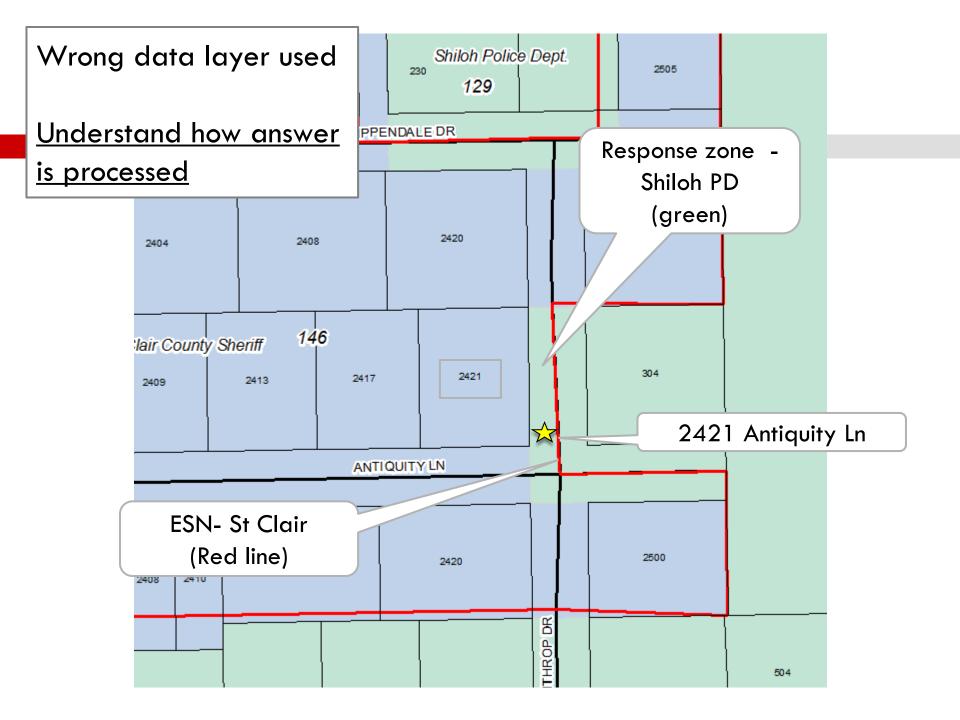

and GIS professionals

- Why
- How



## Issue Example St Clair Co, IL

- 9-1-1 Call (processed in CAD)
- □ ALI 2421 Antiquity Ln
- ALI Law responder
   County Sheriff
- CAD Law responderShiloh PD
- Shiloh PD dispatched to call
- Wrong Law agency dispatched to call

"We think our map data is screwed up"

## Data Analysis – Study area

- Geocode address to centerline
- Refine by ESN polygon layer
- □ Simulated CAD process

| Analysis                                   | Address found in different ESN | Match Rate |
|--------------------------------------------|--------------------------------|------------|
| ALI to Roads with ESN layer                | 29                             | 99.03%     |
| ALI to Roads with Police<br>Response layer | 7506                           | 71.50%     |



## Issue Example

- □ County in Georgia
- ENS (Emergency Notification Systems)
- Resident notified by location



## Incident Review

- Public Safety did not understand requirements
- GIS data missing or incomplete
  - GIS Road file
    - MSAG Matched
    - No ranges for geocoding
  - Zones
    - Town Boundaries
    - Emergency Response Zones
  - No Address Point File
- Addressing issues
  - Problems in 45% of sample area

### GIS to understand 9-1-1 "needs"

- Public safety functions
  - Terminology such as rebidding
- Accuracy
  - Spatial
  - Attribute
  - Attribute standards
    - Postal
- □ Time issue urgency
  - Need to understand "call affecting" (three things)
  - Not OK to wait done yesterday



## 911 needs to understand GIS

- Understand the functions
- □ GIS is more than "map"