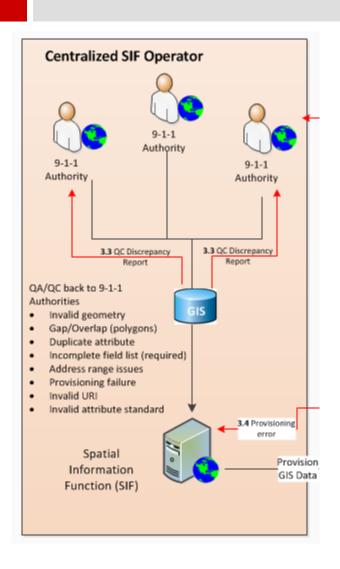

s

## Check List for your GIS

- How does my data compare to NENA standards?
- What is my synchronization level?
- Do we have the layers necessary for 9-1-1?
- How does my maintenance program stack up?
- Willing to risk YOUR agency's reputation on it?



## Synchronization Factors



# Synchronization



# Synchronization Steps



## Henderson, NC

#### **Analysis**

- Review results
- Determine issues
- Work with consultant

#### Data Cleanup

- Work with vendor
- Communication
- Established process

## Workflow Development

- Multi-departments
- Cooperation
- Addressing
- MSAG maintenance
- GIS development
- QA/QC

#### Retesting

- Semiannually
- Workflow review

## Workflow Adjustment

- Living documents
- Fine tuning

## Data Quality





# Provisioning Data to Spatial Router (LoST)



- Possible QA/QC back to 9-1-1
   Authorities
  - Invalid geometry
  - Gap/Overlap (polygons)
  - Duplicate attribute
  - Incomplete field list (Mandatory)
  - Address range issues
  - Provisioning failure
  - □ Invalid URI
  - Invalid attribute standard

## **Data Sharing**



## Preparation



Communication, Cooperation, Collaboration

## URISA/NENA Joint Conference



November 2-6, 2013 | St. Louis, MO
St. Louis DoubleTree — Union Station

### Remember...

- At the end of the day, people will judge by three things:
  - □ Did you save my life?
  - □ Did you reduce human suffering?
  - □ Did you protect my property?

Maj Gen Bill Reddel The Adjutant General (TAG) New Hampshire National Guard NSGIC 2013 Midyear Conference





# Why









Kathy Liljequist, GISP
GIS Consultant
GeoComm,