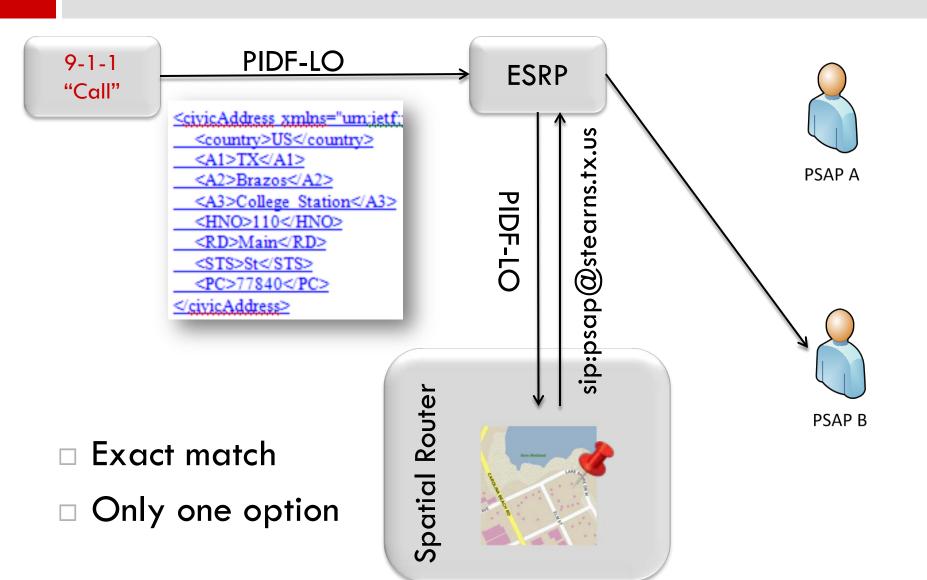

< I MK >
                       landmark or vanity address, ex: Columbia University
                       additional location information, ex: South Wing
<LOC>
                       name (residence or office occupant), ex: Town Barber Shop
<NAM>
<PC>
                       postal or ZIP code
<BLD>
                       building (structure), ex: Law Library
<UNIT>
                       unit (apartment, suite), ex: Suite A
<FLR>
                       floor, ex: 2
<ROOM>
                       room ex: 450F
```

## LVF Process

```
<civicAddress xmlns="um:jetf;</pre>
  <country>US</country>
  <A1>TX</A1>
  <A2>Brazos</A2>
  <A3>College Station</A3>
  <HNO>110</HNO>
  <RD>Main</RD>
  <STS>St</STS>
  <PC>77840</PC>
</civicAddress≥
```



- Valid
- Invalid
- Unchecked

## **ECRF** Process



# Service Boundary Draft (Routing attributes)

| Agencyld    | Agencyld   | М | A   |     | A domain name which is used to uniquely identify any agency. Example: psap.columbus.oh.us                                                                         |
|-------------|------------|---|-----|-----|-------------------------------------------------------------------------------------------------------------------------------------------------------------------|
| Route URI   | RouteURI   | М | URI | 300 | URN/URL for Routing. Example: sip:sos.law@city.eoc.tx.us                                                                                                          |
| Service URN | ServiceURN | М | URN | 50  | The URN/URL for the Emergency Service of other Well-Known Service  Example: "ur