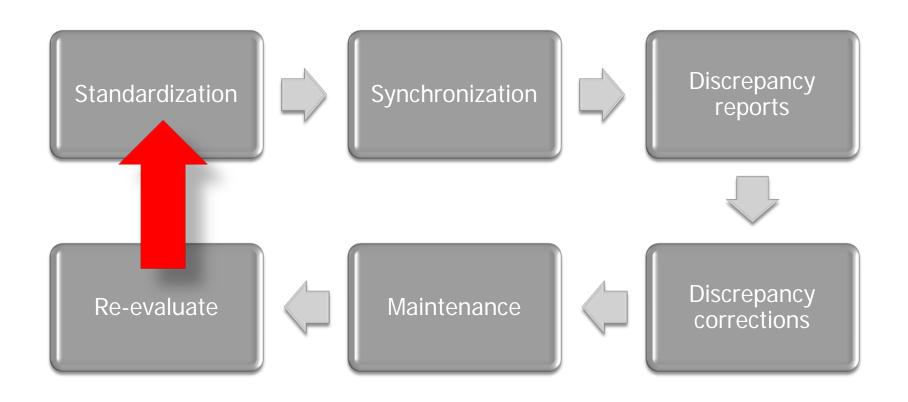

## MSAG

### (workhorse of 9-1-1)

|   |                      |      |      | 1                                                                                                                                                                                                                                                                                                                                                                                                                                                                                                                                                                                                                                                                                                                                                                                                                                                                                                                                                                                                                                                                                                                                                                                                                                                                                                                                                                                                                                                                                                                                                                                                                                                                                                                                                                                                                                                                                                                                                                                                                                                                                                                              |     |     | /   |       |         |         |        |      |
|---|----------------------|------|------|--------------------------------------------------------------------------------------------------------------------------------------------------------------------------------------------------------------------------------------------------------------------------------------------------------------------------------------------------------------------------------------------------------------------------------------------------------------------------------------------------------------------------------------------------------------------------------------------------------------------------------------------------------------------------------------------------------------------------------------------------------------------------------------------------------------------------------------------------------------------------------------------------------------------------------------------------------------------------------------------------------------------------------------------------------------------------------------------------------------------------------------------------------------------------------------------------------------------------------------------------------------------------------------------------------------------------------------------------------------------------------------------------------------------------------------------------------------------------------------------------------------------------------------------------------------------------------------------------------------------------------------------------------------------------------------------------------------------------------------------------------------------------------------------------------------------------------------------------------------------------------------------------------------------------------------------------------------------------------------------------------------------------------------------------------------------------------------------------------------------------------|-----|-----|-----|-------|---------|---------|--------|------|
|   | <b>/</b>             |      |      |                                                                                                                                                                                                                                                                                                                                                                                                                                                                                                                                                                                                                                                                                                                                                                                                                                                                                                                                                                                                                                                                                                                                                                                                                                                                                                                                                                                                                                                                                                                                                                                                                                                                                                                                                                                                                                                                                                                                                                                                                                                                                                                                |     |     |     |       | i       |         |        |      |
| D | STREET STREET        | LOW  | HIGH | СОММ                                                                                                                                                                                                                                                                                                                                                                                                                                                                                                                                                                                                                                                                                                                                                                                                                                                                                                                                                                                                                                                                                                                                                                                                                                                                                                                                                                                                                                                                                                                                                                                                                                                                                                                                                                                                                                                                                                                                                                                                                                                                                                                           | ST  | O_E | ESN | ID911 | LMODIFY | IDTELCO | RESRVD | EXCH |
|   | 1ST AV E             | 100  | 499  | READTH DATE.                                                                                                                                                                                                                                                                                                                                                                                                                                                                                                                                                                                                                                                                                                                                                                                                                                                                                                                                                                                                                                                                                                                                                                                                                                                                                                                                                                                                                                                                                                                                                                                                                                                                                                                                                                                                                                                                                                                                                                                                                                                                                                                   | 146 |     | 400 | N27   | 021907  | 5193    |        | HNDV |
|   | 1ST AV W             | 100  | 999  | <b>尼州部500000</b>                                                                                                                                                                                                                                                                                                                                                                                                                                                                                                                                                                                                                                                                                                                                                                                                                                                                                                                                                                                                                                                                                                                                                                                                                                                                                                                                                                                                                                                                                                                                                                                                                                                                                                                                                                                                                                                                                                                                                                                                                                                                                                               |     |     | 400 | N27   | 012506  | 5193    |        | HNDV |
|   | 2ND AV E             | 100  | 299  | NEWSKINSONSKIE.                                                                                                                                                                                                                                                                                                                                                                                                                                                                                                                                                                                                                                                                                                                                                                                                                                                                                                                                                                                                                                                                                                                                                                                                                                                                                                                                                                                                                                                                                                                                                                                                                                                                                                                                                                                                                                                                                                                                                                                                                                                                                                                |     |     | 400 | N27   | 020508  | 5193    |        | HNDV |
|   | 2ND AV W             | 100  | 299  | <b>用和图明明明报</b>                                                                                                                                                                                                                                                                                                                                                                                                                                                                                                                                                                                                                                                                                                                                                                                                                                                                                                                                                                                                                                                                                                                                                                                                                                                                                                                                                                                                                                                                                                                                                                                                                                                                                                                                                                                                                                                                                                                                                                                                                                                                                                                 |     |     | 400 | N27   | 020508  | 5193    |        | HNDV |
|   | 3RD AV E             | 100  | 299  | 用规则的现在                                                                                                                                                                                                                                                                                                                                                                                                                                                                                                                                                                                                                                                                                                                                                                                                                                                                                                                                                                                                                                                                                                                                                                                                                                                                                                                                                                                                                                                                                                                                                                                                                                                                                                                                                                                                                                                                                                                                                                                                                                                                                                                         |     |     | 400 | N27   | 061810  | 5193    |        | HNDV |
|   | 3RD AV W             | 100  | 1251 | 班别的 ( ) ( ) ( ) ( ) ( ) ( ) ( ) ( ) ( ) (                                                                                                                                                                                                                                                                                                                                                                                                                                                                                                                                                                                                                                                                                                                                                                                                                                                                                                                                                                                                                                                                                                                                                                                                                                                                                                                                                                                                                                                                                                                                                                                                                                                                                                                                                                                                                                                                                                                                                                                                                                                                                      |     |     | 400 | N27   | 061810  | 5193    |        | HNDV |
|   | 4TH AV E             | 100  | 432  | NEWSCHOOL SE                                                                                                                                                                                                                                                                                                                                                                                                                                                                                                                                                                                                                                                                                                                                                                                                                                                                                                                                                                                                                                                                                                                                                                                                                                                                                                                                                                                                                                                                                                                                                                                                                                                                                                                                                                                                                                                                                                                                                                                                                                                                                                                   |     |     | 400 | N27   | 012506  | 5193    |        | HNDV |
|   | 4TH AV E             | 433  | 433  | MENDERSONNELS.                                                                                                                                                                                                                                                                                                                                                                                                                                                                                                                                                                                                                                                                                                                                                                                                                                                                                                                                                                                                                                                                                                                                                                                                                                                                                                                                                                                                                                                                                                                                                                                                                                                                                                                                                                                                                                                                                                                                                                                                                                                                                                                 |     |     | 400 | N27   | 012506  | 5193    |        | ASHE |
|   | 4TH AV E             | 434  | 599  | <b>明相的的特征</b>                                                                                                                                                                                                                                                                                                                                                                                                                                                                                                                                                                                                                                                                                                                                                                                                                                                                                                                                                                                                                                                                                                                                                                                                                                                                                                                                                                                                                                                                                                                                                                                                                                                                                                                                                                                                                                                                                                                                                                                                                                                                                                                  |     |     | 400 | N27   | 061810  | 5193    |        | HNDV |
|   | 4TH AV W             | 100  | 1399 | 用用的现在形式                                                                                                                                                                                                                                                                                                                                                                                                                                                                                                                                                                                                                                                                                                                                                                                                                                                                                                                                                                                                                                                                                                                                                                                                                                                                                                                                                                                                                                                                                                                                                                                                                                                                                                                                                                                                                                                                                                                                                                                                                                                                                                                        |     |     | 400 | N27   | 062110  | 5193    |        | HNDV |
|   | 4TH AV W             | 1400 | 1499 | NEWSTREET, ST.                                                                                                                                                                                                                                                                                                                                                                                                                                                                                                                                                                                                                                                                                                                                                                                                                                                                                                                                                                                                                                                                                                                                                                                                                                                                                                                                                                                                                                                                                                                                                                                                                                                                                                                                                                                                                                                                                                                                                                                                                                                                                                                 | 3E_ |     | 395 | N27   | 062110  | 5193    |        | HNDV |
|   | 5TH AV E             | 100  | 651  | <b>用和图明图图版</b>                                                                                                                                                                                                                                                                                                                                                                                                                                                                                                                                                                                                                                                                                                                                                                                                                                                                                                                                                                                                                                                                                                                                                                                                                                                                                                                                                                                                                                                                                                                                                                                                                                                                                                                                                                                                                                                                                                                                                                                                                                                                                                                 | 16  |     | 400 | N27   | 061810  | 5193    |        | HNDV |
|   | 5TH AV W             | 100  | 1325 | 用规则规则的证                                                                                                                                                                                                                                                                                                                                                                                                                                                                                                                                                                                                                                                                                                                                                                                                                                                                                                                                                                                                                                                                                                                                                                                                                                                                                                                                                                                                                                                                                                                                                                                                                                                                                                                                                                                                                                                                                                                                                                                                                                                                                                                        | ×   |     | 400 | N27   | 061810  | 5193    |        | HNDV |
|   | 5TH AV W             | 1326 | 1330 | <b>用知识的研究</b> 证                                                                                                                                                                                                                                                                                                                                                                                                                                                                                                                                                                                                                                                                                                                                                                                                                                                                                                                                                                                                                                                                                                                                                                                                                                                                                                                                                                                                                                                                                                                                                                                                                                                                                                                                                                                                                                                                                                                                                                                                                                                                                                                | ×   | E   | 400 | N27   | 061810  | 5193    |        | HNDV |
|   | 5TH AV W             | 1400 | 1504 | NEWSCHIEF .                                                                                                                                                                                                                                                                                                                                                                                                                                                                                                                                                                                                                                                                                                                                                                                                                                                                                                                                                                                                                                                                                                                                                                                                                                                                                                                                                                                                                                                                                                                                                                                                                                                                                                                                                                                                                                                                                                                                                                                                                                                                                                                    | ×   | E   | 400 | N27   | 012506  | 5193    |        | HNDV |
|   | 5TH AV W             | 1401 | 1699 | MENSHERS CONNECTS                                                                                                                                                                                                                                                                                                                                                                                                                                                                                                                                                                                                                                                                                                                                                                                                                                                                                                                                                                                                                                                                                                                                                                                                                                                                                                                                                                                                                                                                                                                                                                                                                                                                                                                                                                                                                                                                                                                                                                                                                                                                                                              | ×   | 0   | 402 | N27   | 020810  | 5193    |        | HNDV |
|   | 5TH AV W             | 1506 | 1698 | MENSHREEM                                                                                                                                                                                                                                                                                                                                                                                                                                                                                                                                                                                                                                                                                                                                                                                                                                                                                                                                                                                                                                                                                                                                                                                                                                                                                                                                                                                                                                                                                                                                                                                                                                                                                                                                                                                                                                                                                                                                                                                                                                                                                                                      | ×   | E   | 395 | N27   | 012506  | 5193    |        | HNDV |
|   | 5TH AV W             | 1700 | 1750 | ASSECTION.                                                                                                                                                                                                                                                                                                                                                                                                                                                                                                                                                                                                                                                                                                                                                                                                                                                                                                                                                                                                                                                                                                                                                                                                                                                                                                                                                                                                                                                                                                                                                                                                                                                                                                                                                                                                                                                                                                                                                                                                                                                                                                                     | ×   |     | 401 | N27   | 012506  | 5193    |        | HNDV |
|   | 6TH AV E             | 100  | 299  | HENNINGSKIELE.                                                                                                                                                                                                                                                                                                                                                                                                                                                                                                                                                                                                                                                                                                                                                                                                                                                                                                                                                                                                                                                                                                                                                                                                                                                                                                                                                                                                                                                                                                                                                                                                                                                                                                                                                                                                                                                                                                                                                                                                                                                                                                                 |     |     | 400 | N27   | 082108  | 5193    |        | HNDV |
|   | 6TH AV E             | 400  | 475  | <b>用和图明明明版</b>                                                                                                                                                                                                                                                                                                                                                                                                                                                                                                                                                                                                                                                                                                                                                                                                                                                                                                                                                                                                                                                                                                                                                                                                                                                                                                                                                                                                                                                                                                                                                                                                                                                                                                                                                                                                                                                                                                                                                                                                                                                                                                                 |     |     | 400 | N27   | 082108  | 5193    |        | HNDV |
|   | 6TH AV W             | 100  | 1300 | 用规则规则的证                                                                                                                                                                                                                                                                                                                                                                                                                                                                                                                                                                                                                                                                                                                                                                                                                                                                                                                                                                                                                                                                                                                                                                                                                                                                                                                                                                                                                                                                                                                                                                                                                                                                                                                                                                                                                                                                                                                                                                                                                                                                                                                        |     |     | 400 | N27   | 012506  | 5193    |        | HNDV |
|   | 7TH AV E             | 100  | 1599 | 用用的形形                                                                                                                                                                                                                                                                                                                                                                                                                                                                                                                                                                                                                                                                                                                                                                                                                                                                                                                                                                                                                                                                                                                                                                                                                                                                                                                                                                                                                                                                                                                                                                                                                                                                                                                                                                                                                                                                                                                                                                                                                                                                                                                          |     |     | 400 | N27   | 110509  | 5193    |        | HNDV |
|   | 7TH AV W             | 100  | 1133 | NEWSCHOOL SE                                                                                                                                                                                                                                                                                                                                                                                                                                                                                                                                                                                                                                                                                                                                                                                                                                                                                                                                                                                                                                                                                                                                                                                                                                                                                                                                                                                                                                                                                                                                                                                                                                                                                                                                                                                                                                                                                                                                                                                                                                                                                                                   |     |     | 400 | N27   | 110308  | 5193    |        | HNDV |
|   | 8TH AV E             | 100  | 499  | MENSHERS COMMUNICATE                                                                                                                                                                                                                                                                                                                                                                                                                                                                                                                                                                                                                                                                                                                                                                                                                                                                                                                                                                                                                                                                                                                                                                                                                                                                                                                                                                                                                                                                                                                                                                                                                                                                                                                                                                                                                                                                                                                                                                                                                                                                                                           |     |     | 400 | N27   | 012506  | 5193    |        | HNDV |
|   | 8TH AV E - NE SECTOR | 425  | 425  | NEWSKINSTANCES.                                                                                                                                                                                                                                                                                                                                                                                                                                                                                                                                                                                                                                                                                                                                                                                                                                                                                                                                                                                                                                                                                                                                                                                                                                                                                                                                                                                                                                                                                                                                                                                                                                                                                                                                                                                                                                                                                                                                                                                                                                                                                                                |     |     | 400 | N27   | 050908  | 5193    |        | WRLS |
|   | 8TH AV E - NW SECTOR | 425  | 425  | <b>用用的形形</b>                                                                                                                                                                                                                                                                                                                                                                                                                                                                                                                                                                                                                                                                                                                                                                                                                                                                                                                                                                                                                                                                                                                                                                                                                                                                                                                                                                                                                                                                                                                                                                                                                                                                                                                                                                                                                                                                                                                                                                                                                                                                                                                   |     |     | 400 | N27   | 050908  | 5193    |        | WRLS |
|   | 8TH AV E - SE SECTOR | 425  | 425  | MERCHAND PROPERTY.                                                                                                                                                                                                                                                                                                                                                                                                                                                                                                                                                                                                                                                                                                                                                                                                                                                                                                                                                                                                                                                                                                                                                                                                                                                                                                                                                                                                                                                                                                                                                                                                                                                                                                                                                                                                                                                                                                                                                                                                                                                                                                             |     |     | 400 | N27   | 050908  | 5193    |        | WRLS |
|   | 8TH AV W             | 100  | 499  | THE PLANE OF THE PARTY OF THE P |     |     | 400 | N27   | 061810  | 5193    |        | HNDV |
|   | 9TH AV E             | 400  | 577  | STANSON SPACE                                                                                                                                                                                                                                                                                                                                                                                                                                                                                                                                                                                                                                                                                                                                                                                                                                                                                                                                                                                                                                                                                                                                                                                                                                                                                                                                                                                                                                                                                                                                                                                                                                                                                                                                                                                                                                                                                                                                                                                                                                                                                                                  | 36  |     | 400 | N27   | 061810  | 5193    |        | HNDV |