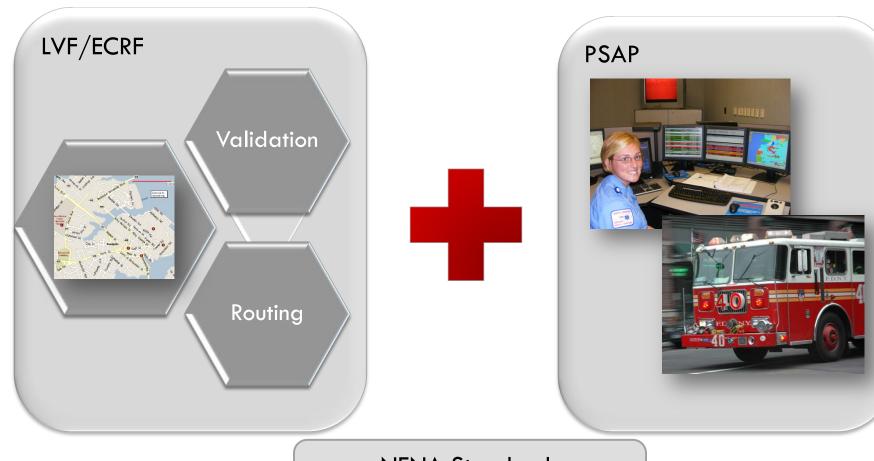

# 9-1-1 and GIS Today

How does 9-1-1 work

Role of GIS today

#### **ENHANCED 9-1-1**

## MSAG