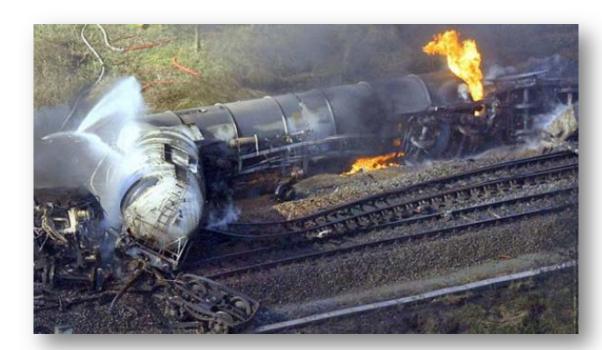

421 Antiquity Ln
- ALI Law responder
   County Sheriff
- CAD Law responderShiloh PD
- Shiloh PD dispatched to call
- Wrong Law agency dispatched to call

"We think our map data is screwed up"

## Data Analysis – Study area

- Geocode address to centerline
- Refine by ESN polygon layer
- □ Simulated CAD process

| Analysis                                   | Address found in different ESN | Match Rate |
|--------------------------------------------|--------------------------------|------------|
| ALI to Roads with ESN layer                | 29                             | 99.03%     |
| ALI to Roads with Police<br>Response layer | 7506                           | 71.50%     |



## Issue Example

- □ County in Georgia
- ENS (Emergency Notification Systems)
- Resident notified by location



## Incident Review

- Public Safety did not understand requirements
- GIS data missing or incomplete
  - GIS Road file
    - MSAG Matched
    - No ranges for geocoding
  - Zones
    - Town Boundaries
    - Emergency Response Zones
  - No Address Point File
- Addressing issues
  - Problems in 45% of sample area

### GIS to understand 9-1-1 "needs"

- Public safety functions
  - Terminology such as rebidding
- Accuracy
  - Spatial
  - Attribute
  - Attribute standards
    - Postal
- □ Time issue urgency
  - Need to understand "call affecting" (three things)
  - Not OK to wait done yesterday



## 911 needs to understand GIS

- Understand the functions
- □ GIS is more than "map"
- Each function has different GIS requirements
- Understand what you are asking for
- Understand base terminology