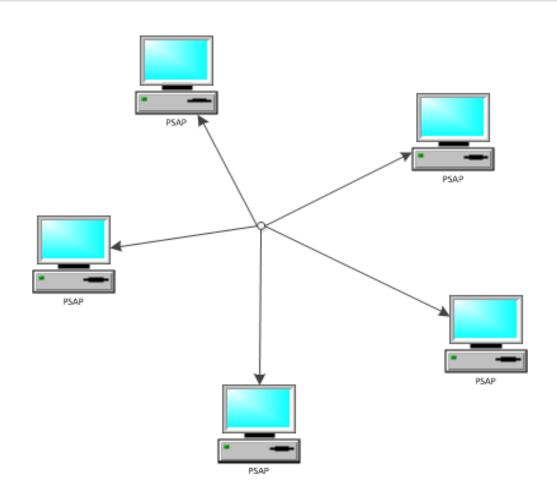

rs



# Synchronization



# Synchronization Steps



## Henderson, NC

#### **Analysis**

- Review results
- Determine issues
- Work with consultant

#### Data Cleanup

- Work with vendor
- Communication
- Established process

## Workflow Development

- Multi-departments
- Cooperation
- Addressing
- MSAG maintenance
- GIS development
- QA/QC

#### Retesting

- Semiannually
- Workflow review

## Workflow Adjustment

- Living documents
- Fine tuning

## Data Quality





# Provisioning Data to Spatial Router (LoST)



- Possible QA/QC back to 9-1-1
   Authorities
  - Invalid geometry
  - Gap/Overlap (polygons)
  - Duplicate attribute
  - Incomplete field list (Mandatory)
  - Address range issues
  - Provisioning failure
  - □ Invalid URI
  - Invalid attribute standard

## **Data Sharing**



## Preparation



Communication, Cooperation, Collaboration

## URISA/NENA Joint Conference



November 2-6, 2013 | St. Louis, MO
St. Louis DoubleTree — Union Station

### Remember...

- At the end of the day, people will judge by three things:
  - □ Did you save my life?
  - □ Did you reduce human suffering?
  - □ Did you protect my property?

Maj Gen Bill Reddel The Adjutant General (TAG) New Hampshire National Guard NSGIC 2013 Midyear Conference





# Why









Kathy Liljequist, GISP
GIS Consultant
GeoComm, Inc
kliljequist@geo-comm.com
www.geo-comm.com

Marty Bausano, ENP Deputy Director St. Clair County 911/ETSB