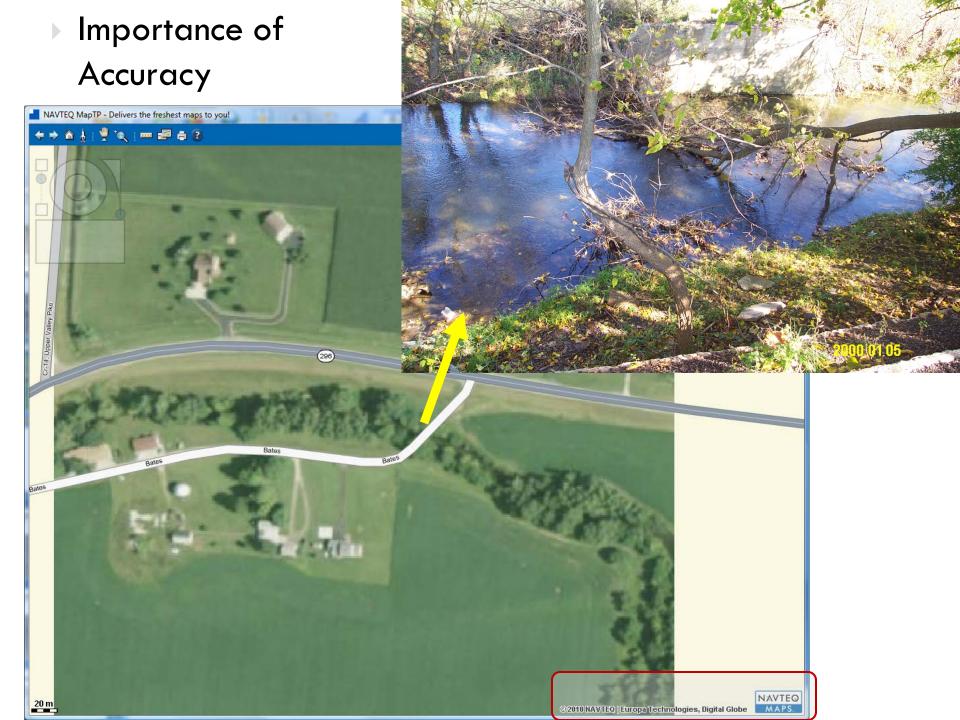

wn Boundaries
    - Emergency Response Zones
  - No Address Point File
- Addressing issues
  - Problems in 45% of sample area

### GIS to understand 9-1-1 "needs"

- Public safety functions
  - Terminology such as rebidding
- Accuracy
  - Spatial
  - Attribute
  - Attribute standards
    - Postal
- □ Time issue urgency
  - Need to understand "call affecting" (three things)
  - Not OK to wait done yesterday



## 911 needs to understand GIS

- Understand the functions
- □ GIS is more than "map"
- Each function has different GIS requirements
- Understand what you are asking for
- Understand base terminology
- Understand function they are discussing such as AVL or call plotting, ENS
- Bring GIS personnel into the discussions not an afterthought
- General GIS functions are not life and death



## Urgency of 9-1-1



## Vehicle Routing

- More complex question more complex data
- Functionality related to data and software
- Understand data requirements

I want the most direct route from point A to point B.....

Now take into account:

- Rush hour
- Speed limits
- Construction
- Turning radius for pumper truck





## GIS Model for Public Safety

Current data model

NG9-1-1 data model



## GIS Responsibility



**GeoComm** 

NENA Standards Vendor Requirements

## What is your emergency?

- At the end of the day, people will judge by three things:
  - □ Did you save my life?
  - Did you reduce human suffering?
  - □ Did you protect my property?

Maj Gen Bill Reddel The Adjutant General (TAG) New Hampshire National Guard NSGIC 2013 Midyear Conference





## NENA <a href="http://