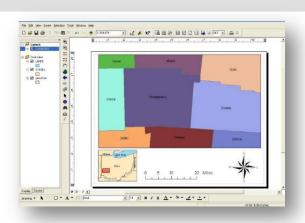

# Provisioning Data to Spatial Router (LoST)



- Possible QA/QC back to 9-1-1
   Authorities
  - Invalid geometry
  - Gap/Overlap (polygons)
  - Duplicate attribute
  - Incomplete field list (Mandatory)
  - Address range issues
  - Provisioning failure
  - □ Invalid URI
  - Invalid attribute standard

## **Data Sharing**



## Preparation



Communication, Cooperation, Collaboration

## URISA/NENA Joint Conference



November 2-6, 2013 | St. Louis, MO
St. Louis DoubleTree — Union Station

### Remember...

- At the end of the day, people will judge by three things:
  - □ Did you save my life?
  - □ Did you reduce human suffering?
  - □ Did you protect my property?

Maj Gen Bill Reddel The Adjutant General (TAG) New Hampshire National Guard NSGIC 2013 Midyear Conference





# Why









Kathy Liljequist, GISP
GIS Consultant
GeoComm, Inc
kliljequist@geo-comm.com
www.geo-comm.com

Marty Bausano, ENP Deputy Director St. Clair County 911/ETSB