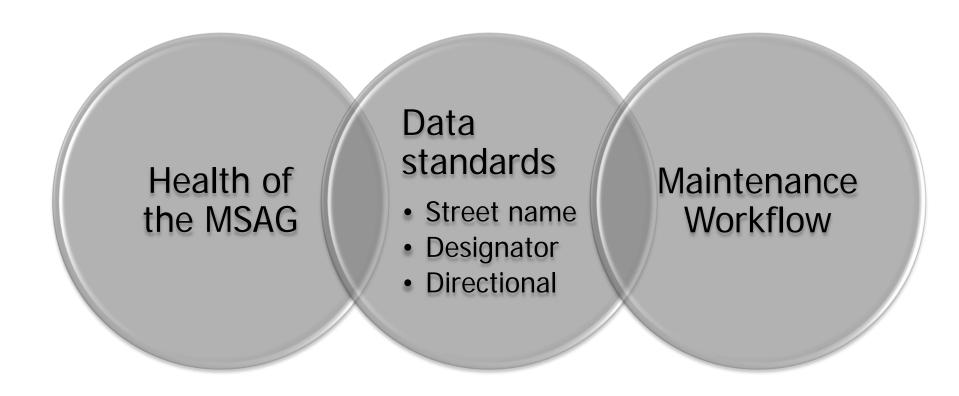

## MSAG

### (workhorse of 9-1-1)

|   |                      |      |      | 1                                                                                                                                                                                                                                                                                                                                                                                                                                                                                                                                                                                                                                                                                                                                                                                                                                                                                                                                                                                                                                                                                                                                                                                                                                                                                                                                                                                                                                                                                                                                                                                                                                                                                                                                                                                                                                                                                                                                                                                                                                                                                                                              |     |     | /   |       |         |         |        |      |
|---|----------------------|------|------|--------------------------------------------------------------------------------------------------------------------------------------------------------------------------------------------------------------------------------------------------------------------------------------------------------------------------------------------------------------------------------------------------------------------------------------------------------------------------------------------------------------------------------------------------------------------------------------------------------------------------------------------------------------------------------------------------------------------------------------------------------------------------------------------------------------------------------------------------------------------------------------------------------------------------------------------------------------------------------------------------------------------------------------------------------------------------------------------------------------------------------------------------------------------------------------------------------------------------------------------------------------------------------------------------------------------------------------------------------------------------------------------------------------------------------------------------------------------------------------------------------------------------------------------------------------------------------------------------------------------------------------------------------------------------------------------------------------------------------------------------------------------------------------------------------------------------------------------------------------------------------------------------------------------------------------------------------------------------------------------------------------------------------------------------------------------------------------------------------------------------------|-----|-----|-----|-------|---------|---------|--------|------|
|   | <b>/</b>             |      |      |                                                                                                                                                                                                                                                                                                                                                                                                                                                                                                                                                                                                                                                                                                                                                                                                                                                                                                                                                                                                                                                                                                                                                                                                                                                                                                                                                                                                                                                                                                                                                                                                                                                                                                                                                                                                                                                                                                                                                                                                                                                                                                                                |     |     |     |       | i       |         |        |      |
| D | STREET STREET        | LOW  | HIGH | СОММ                                                                                                                                                                                                                                                                                                                                                                                                                                                                                                                                                                                                                                                                                                                                                                                                                                                                                                                                                                                                                                                                                                                                                                                                                                                                                                                                                                                                                                                                                                                                                                                                                                                                                                                                                                                                                                                                                                                                                                                                                                                                                                                           | ST  | O_E | ESN | ID911 | LMODIFY | IDTELCO | RESRVD | EXCH |
|   | 1ST AV E             | 100  | 499  | READTH DATE.                                                                                                                                                                                                                                                                                                                                                                                                                                                                                                                                                                                                                                                                                                                                                                                                                                                                                                                                                                                                                                                                                                                                                                                                                                                                                                                                                                                                                                                                                                                                                                                                                                                                                                                                                                                                                                                                                                                                                                                                                                                                                                                   | 146 |     | 400 | N27   | 021907  | 5193    |        | HNDV |
|   | 1ST AV W             | 100  | 999  | <b>尼州部500000</b>                                                                                                                                                                                                                                                                                                                                                                                                                                                                                                                                                                                                                                                                                                                                                                                                                                                                                                                                                                                                                                                                                                                                                                                                                                                                                                                                                                                                                                                                                                                                                                                                                                                                                                                                                                                                                                                                                                                                                                                                                                                                                                               |     |     | 400 | N27   | 012506  | 5193    |        | HNDV |
|   | 2ND AV E             | 100  | 299  | NEWSKINSONSKIE.                                                                                                                                                                                                                                                                                                                                                                                                                                                                                                                                                                                                                                                                                                                                                                                                                                                                                                                                                                                                                                                                                                                                                                                                                                                                                                                                                                                                                                                                                                                                                                                                                                                                                                                                                                                                                                                                                                                                                                                                                                                                                                                |     |     | 400 | N27   | 020508  | 5193    |        | HNDV |
|   | 2ND AV W             | 100  | 299  | <b>用和图明明明报</b>                                                                                                                                                                                                                                                                                                                                                                                                                                                                                                                                                                                                                                                                                                                                                                                                                                                                                                                                                                                                                                                                                                                                                                                                                                                                                                                                                                                                                                                                                                                                                                                                                                                                                                                                                                                                                                                                                                                                                                                                                                                                                                                 |     |     | 400 | N27   | 020508  | 5193    |        | HNDV |
|   | 3RD AV E             | 100  | 299  | 用规则的现在                                                                                                                                                                                                                                                                                                                                                                                                                                                                                                                                                                                                                                                                                                                                                                                                                                                                                                                                                                                                                                                                                                                                                                                                                                                                                                                                                                                                                                                                                                                                                                                                                                                                                                                                                                                                                                                                                                                                                                                                                                                                                                                         |     |     | 400 | N27   | 061810  | 5193    |        | HNDV |
|   | 3RD AV W             | 100  | 1251 | 班别的 ( ) ( ) ( ) ( ) ( ) ( ) ( ) ( ) ( ) (                                                                                                                                                                                                                                                                                                                                                                                                                                                                                                                                                                                                                                                                                                                                                                                                                                                                                                                                                                                                                                                                                                                                                                                                                                                                                                                                                                                                                                                                                                                                                                                                                                                                                                                                                                                                                                                                                                                                                                                                                                                                                      |     |     | 400 | N27   | 061810  | 5193    |        | HNDV |
|   | 4TH AV E             | 100  | 432  | NEWSCHOOL SE                                                                                                                                                                                                                                                                                                                                                                                                                                                                                                                                                                                                                                                                                                                                                                                                                                                                                                                                                                                                                                                                                                                                                                                                                                                                                                                                                                                                                                                                                                                                                                                                                                                                                                                                                                                                                                                                                                                                                                                                                                                                                                                   |     |     | 400 | N27   | 012506  | 5193    |        | HNDV |
|   | 4TH AV E             | 433  | 433  | MENDERSONNELS.                                                                                                                                                                                                                                                                                                                                                                                                                                                                                                                                                                                                                                                                                                                                                                                                                                                                                                                                                                                                                                                                                                                                                                                                                                                                                                                                                                                                                                                                                                                                                                                                                                                                                                                                                                                                                                                                                                                                                                                                                                                                                                                 |     |     | 400 | N27   | 012506  | 5193    |        | ASHE |
|   | 4TH AV E             | 434  | 599  | <b>明相的的特征</b>                                                                                                                                                                                                                                                                                                                                                                                                                                                                                                                                                                                                                                                                                                                                                                                                                                                                                                                                                                                                                                                                                                                                                                                                                                                                                                                                                                                                                                                                                                                                                                                                                                                                                                                                                                                                                                                                                                                                                                                                                                                                                                                  |     |     | 400 | N27   | 061810  | 5193    |        | HNDV |
|   | 4TH AV W             | 100  | 1399 | 用用的现在形式                                                                                                                                                                                                                                                                                                                                                                                                                                                                                                                                                                                                                                                                                                                                                                                                                                                                                                                                                                                                                                                                                                                                                                                                                                                                                                                                                                                                                                                                                                                                                                                                                                                                                                                                                                                                                                                                                                                                                                                                                                                                                                                        |     |     | 400 | N27   | 062110  | 5193    |        | HNDV |
|   | 4TH AV W             | 1400 | 1499 | NEWSTREET, ST.                                                                                                                                                                                                                                                                                                                                                                                                                                                                                                                                                                                                                                                                                                                                                                                                                                                                                                                                                                                                                                                                                                                                                                                                                                                                                                                                                                                                                                                                                                                                                                                                                                                                                                                                                                                                                                                                                                                                                                                                                                                                                                                 | 3E_ |     | 395 | N27   | 062110  | 5193    |        | HNDV |
|   | 5TH AV E             | 100  | 651  | <b>用和图明图图版</b>                                                                                                                                                                                                                                                                                                                                                                                                                                                                                                                                                                                                                                                                                                                                                                                                                                                                                                                                                                                                                                                                                                                                                                                                                                                                                                                                                                                                                                                                                                                                                                                                                                                                                                                                                                                                                                                                                                                                                                                                                                                                                                                 | 16  |     | 400 | N27   | 061810  | 5193    |        | HNDV |
|   | 5TH AV W             | 100  | 1325 | 用规则规则的证                                                                                                                                                                                                                                                                                                                                                                                                                                                                                                                                                                                                                                                                                                                                                                                                                                                                                                                                                                                                                                                                                                                                                                                                                                                                                                                                                                                                                                                                                                                                                                                                                                                                                                                                                                                                                                                                                                                                                                                                                                                                                                                        | ×   |     | 400 | N27   | 061810  | 5193    |        | HNDV |
|   | 5TH AV W             | 1326 | 1330 | <b>用知识的研究</b> 证                                                                                                                                                                                                                                                                                                                                                                                                                                                                                                                                                                                                                                                                                                                                                                                                                                                                                                                                                                                                                                                                                                                                                                                                                                                                                                                                                                                                                                                                                                                                                                                                                                                                                                                                                                                                                                                                                                                                                                                                                                                                                                                | ×   | E   | 400 | N27   | 061810  | 5193    |        | HNDV |
|   | 5TH AV W             | 1400 | 1504 | NEWSCHIEF .                                                                                                                                                                                                                                                                                                                                                                                                                                                                                                                                                                                                                                                                                                                                                                                                                                                                                                                                                                                                                                                                                                                                                                                                                                                                                                                                                                                                                                                                                                                                                                                                                                                                                                                                                                                                                                                                                                                                                                                                                                                                                                                    | ×   | E   | 400 | N27   | 012506  | 5193    |        | HNDV |
|   | 5TH AV W             | 1401 | 1699 | MENSHERS CONNECTS                                                                                                                                                                                                                                                                                                                                                                                                                                                                                                                                                                                                                                                                                                                                                                                                                                                                                                                                                                                                                                                                                                                                                                                                                                                                                                                                                                                                                                                                                                                                                                                                                                                                                                                                                                                                                                                                                                                                                                                                                                                                                                              | ×   | 0   | 402 | N27   | 020810  | 5193    |        | HNDV |
|   | 5TH AV W             | 1506 | 1698 | MENSHREEM                                                                                                                                                                                                                                                                                                                                                                                                                                                                                                                                                                                                                                                                                                                                                                                                                                                                                                                                                                                                                                                                                                                                                                                                                                                                                                                                                                                                                                                                                                                                                                                                                                                                                                                                                                                                                                                                                                                                                                                                                                                                                                                      | ×   | E   | 395 | N27   | 012506  | 5193    |        | HNDV |
|   | 5TH AV W             | 1700 | 1750 | ASSECTION.                                                                                                                                                                                                                                                                                                                                                                                                                                                                                                                                                                                                                                                                                                                                                                                                                                                                                                                                                                                                                                                                                                                                                                                                                                                                                                                                                                                                                                                                                                                                                                                                                                                                                                                                                                                                                                                                                                                                                                                                                                                                                                                     | ×   |     | 401 | N27   | 012506  | 5193    |        | HNDV |
|   | 6TH AV E             | 100  | 299  | HENNINGSKIELE.                                                                                                                                                                                                                                                                                                                                                                                                                                                                                                                                                                                                                                                                                                                                                                                                                                                                                                                                                                                                                                                                                                                                                                                                                                                                                                                                                                                                                                                                                                                                                                                                                                                                                                                                                                                                                                                                                                                                                                                                                                                                                                                 |     |     | 400 | N27   | 082108  | 5193    |        | HNDV |
|   | 6TH AV E             | 400  | 475  | <b>用和图明明明版</b>                                                                                                                                                                                                                                                                                                                                                                                                                                                                                                                                                                                                                                                                                                                                                                                                                                                                                                                                                                                                                                                                                                                                                                                                                                                                                                                                                                                                                                                                                                                                                                                                                                                                                                                                                                                                                                                                                                                                                                                                                                                                                                                 |     |     | 400 | N27   | 082108  | 5193    |        | HNDV |
|   | 6TH AV W             | 100  | 1300 | 用规则规则的证                                                                                                                                                                                                                                                                                                                                                                                                                                                                                                                                                                                                                                                                                                                                                                                                                                                                                                                                                                                                                                                                                                                                                                                                                                                                                                                                                                                                                                                                                                                                                                                                                                                                                                                                                                                                                                                                                                                                                                                                                                                                                                                        |     |     | 400 | N27   | 012506  | 5193    |        | HNDV |
|   | 7TH AV E             | 100  | 1599 | 用用的形形                                                                                                                                                                                                                                                                                                                                                                                                                                                                                                                                                                                                                                                                                                                                                                                                                                                                                                                                                                                                                                                                                                                                                                                                                                                                                                                                                                                                                                                                                                                                                                                                                                                                                                                                                                                                                                                                                                                                                                                                                                                                                                                          |     |     | 400 | N27   | 110509  | 5193    |        | HNDV |
|   | 7TH AV W             | 100  | 1133 | NEWSCHOOL SE                                                                                                                                                                                                                                                                                                                                                                                                                                                                                                                                                                                                                                                                                                                                                                                                                                                                                                                                                                                                                                                                                                                                                                                                                                                                                                                                                                                                                                                                                                                                                                                                                                                                                                                                                                                                                                                                                                                                                                                                                                                                                                                   |     |     | 400 | N27   | 110308  | 5193    |        | HNDV |
|   | 8TH AV E             | 100  | 499  | MENSHERS COMMUNICATE                                                                                                                                                                                                                                                                                                                                                                                                                                                                                                                                                                                                                                                                                                                                                                                                                                                                                                                                                                                                                                                                                                                                                                                                                                                                                                                                                                                                                                                                                                                                                                                                                                                                                                                                                                                                                                                                                                                                                                                                                                                                                                           |     |     | 400 | N27   | 012506  | 5193    |        | HNDV |
|   | 8TH AV E - NE SECTOR | 425  | 425  | NEWSKINSTANCES.                                                                                                                                                                                                                                                                                                                                                                                                                                                                                                                                                                                                                                                                                                                                                                                                                                                                                                                                                                                                                                                                                                                                                                                                                                                                                                                                                                                                                                                                                                                                                                                                                                                                                                                                                                                                                                                                                                                                                                                                                                                                                                                |     |     | 400 | N27   | 050908  | 5193    |        | WRLS |
|   | 8TH AV E - NW SECTOR | 425  | 425  | <b>用用的形形</b>                                                                                                                                                                                                                                                                                                                                                                                                                                                                                                                                                                                                                                                                                                                                                                                                                                                                                                                                                                                                                                                                                                                                                                                                                                                                                                                                                                                                                                                                                                                                                                                                                                                                                                                                                                                                                                                                                                                                                                                                                                                                                                                   |     |     | 400 | N27   | 050908  | 5193    |        | WRLS |
|   | 8TH AV E - SE SECTOR | 425  | 425  | MERCHAND PROPERTY.                                                                                                                                                                                                                                                                                                                                                                                                                                                                                                                                                                                                                                                                                                                                                                                                                                                                                                                                                                                                                                                                                                                                                                                                                                                                                                                                                                                                                                                                                                                                                                                                                                                                                                                                                                                                                                                                                                                                                                                                                                                                                                             |     |     | 400 | N27   | 050908  | 5193    |        | WRLS |
|   | 8TH AV W             | 100  | 499  | THE PLANE OF THE PARTY OF THE P |     |     | 400 | N27   | 061810  | 5193    |        | HNDV |
|   | 9TH AV E             | 400  | 577  | STANSON SPACE                                                                                                                                                                                                                                                                                                                                                                                                                                                                                                                                                                                                                                                                                                                                                                                                                                                                                                                                                                                                                                                                                                                                                                                                                                                                                                                                                                                                                                                                                                                                                                                                                                                                                                                                                                                                                                                                                                                                                                                                                                                                                                                  | 36  |     | 400 | N27   | 061810  | 5193    |        | HNDV |