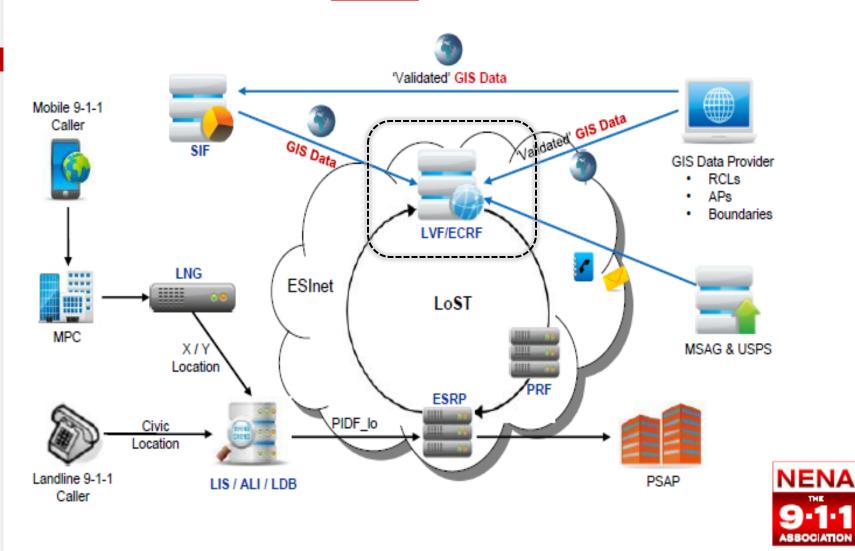

logies/Services "Mainstream" 9-1-1 Technology Survivability Network Resilience Interoperability

# **Technology Comparison**

### E9-1-1 NG9-1-1

- Complex analog trunking and data network
- Translation based control
- Limited to voice calls or TTY via phones
- Data limited to 512 charcters
- Custom interfaces for each service type
- Limited ability to transfer calls
- Limited Emergency Notification capability
- Limited Interoperability

- Engineered, managed IP networks (ESInet)
- GIS and database controls
- Voice, text, video
- Data unlimited
- Standard IP interface for all service types
- Transfer calls to anywhere
- Location-specific emergency alerts possible
- Interoperability unlimited

# GIS and NG9-1-1



# GIS and NG9-1-1



### NG9-1-1 and GIS



#### GIS Data is the Core of i3



## PIDF-LO

# Presence Information Data Format – Location Object

Provides a flexible and versatile means to represent location information in a SIP header using an XML schema.

## **Location Components**

```
2-letter ISO code, e.g. "US"
<country>
                       national sub-division (e.g. state), ex: NY
<A1>
                       county parish ex: King's County
<A2>
<A3>
                      <civicAddress>
<A4>
                               <A3>New York</A3>
<A5>
                                <RD>Main St</RD>
<RD>
                               <PRD>N</PRD>
<PRD>
                               <hNO>101</hNO>
<POD>
<STS>
                      </civicAddress>
<HNO>
                       house number suffix
<HNS>
< I MK >
                       landmark or vanity address, ex