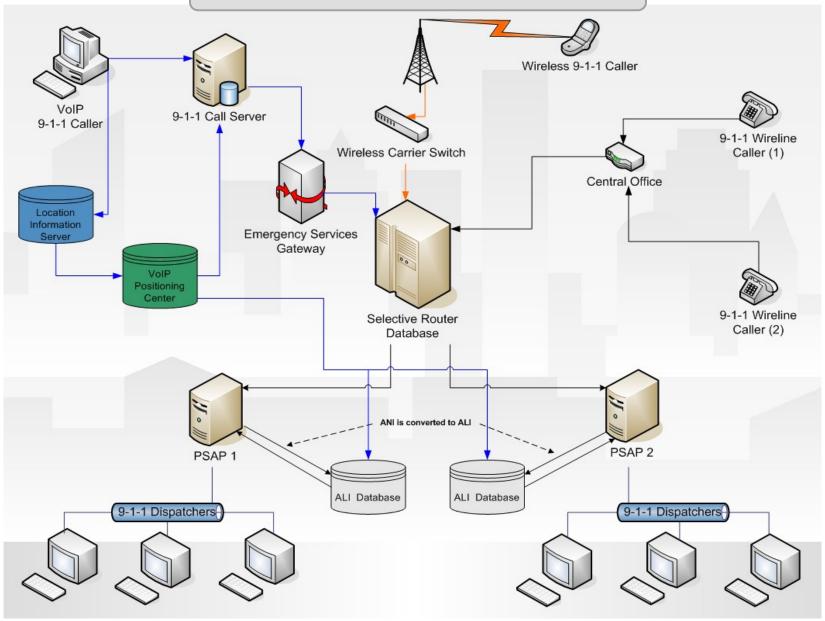

uestionsOpen discussion

# Agenda

- □ 9-1-1 and GIS Today
- Where is 9-1-1 going?
- Developing Communication
- NENA GIS model for public safety
- Roadmap for future GIS requirements

# Why







# Background

# Why 9-1-1?



# 1968 - Haleyville, AL

• 2 p.m. on Friday, Feb. 16, 1968

• first 911 call was placed from the mayor's office in Haleyville

(Ala.)





### 9-1-1 Evolution



# What is your emergency?

- At the end of the day, people will judge by three things:
  - □ Did you save my life?
  - Did you reduce human suffering?
  - □ Did you protect my property?

Maj Gen Bill Reddel The Adjutant General (TAG) New Hampshire National Guard NSGIC 2013 Midyear Conference





# 9-1-1 and GIS Today

How does 9-1-1 work

Role of GIS today



### 9-1-1 Evolution



#### **ENHANCED 9-1-1**







## MSAG

### (workhorse of 9-1-1)

|   |                      |      |      | 1