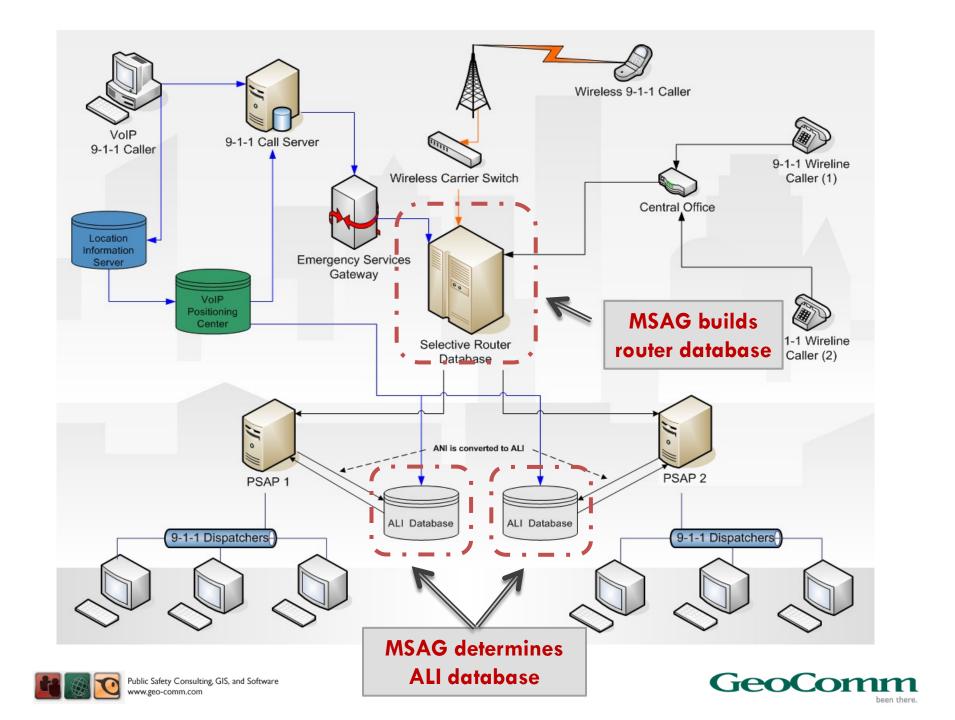

## MSAG

### (workhorse of 9-1-1)

|   |                      |      |      | 1                                                                                                                                                                                                                                                                                                                                                                                                                                                                                                                                                                                                                                                                                                                                                                                                                                                                                                                                                                                                                                                                                                                                                                                                                                                                                                                                                                                                                                                                                                                                                                                                                                                                                                                                                                                                                                                                                                                                                                                                                                                                                                                              |     |     | /   |       |         |         |        |      |
|---|----------------------|------|------|--------------------------------------------------------------------------------------------------------------------------------------------------------------------------------------------------------------------------------------------------------------------------------------------------------------------------------------------------------------------------------------------------------------------------------------------------------------------------------------------------------------------------------------------------------------------------------------------------------------------------------------------------------------------------------------------------------------------------------------------------------------------------------------------------------------------------------------------------------------------------------------------------------------------------------------------------------------------------------------------------------------------------------------------------------------------------------------------------------------------------------------------------------------------------------------------------------------------------------------------------------------------------------------------------------------------------------------------------------------------------------------------------------------------------------------------------------------------------------------------------------------------------------------------------------------------------------------------------------------------------------------------------------------------------------------------------------------------------------------------------------------------------------------------------------------------------------------------------------------------------------------------------------------------------------------------------------------------------------------------------------------------------------------------------------------------------------------------------------------------------------|-----|-----|-----|-------|---------|---------|--------|------|
|   | <b>/</b>             |      |      |                                                                                                                                                                                                                                                                                                                                                                                                                                                                                                                                                                                                                                                                                                                                                                                                                                                                                                                                                                                                                                                                                                                                                                                                                                                                                                                                                                                                                                                                                                                                                                                                                                                                                                                                                                                                                                                                                                                                                                                                                                                                                                                                |     |     |     |       | i       |         |        |      |
| D | STREET STREET        | LOW  | HIGH | СОММ                                                                                                                                                                                                                                                                                                                                                                                                                                                                                                                                                                                                                                                                                                                                                                                                                                                                                                                                                                                                                                                                                                                                                                                                                                                                                                                                                                                                                                                                                                                                                                                                                                                                                                                                                                                                                                                                                                                                                                                                                                                                                                                           | ST  | O_E | ESN | ID911 | LMODIFY | IDTELCO | RESRVD | EXCH |
|   | 1ST AV E             | 100  | 499  | READTH DATE.                                                                                                                                                                                                                                                                                                                                                                                                                                                                                                                                                                                                                                                                                                                                                                                                                                                                                                                                                                                                                                                                                                                                                                                                                                                                                                                                                                                                                                                                                                                                                                                                                                                                                                                                                                                                                                                                                                                                                                                                                                                                                                                   | 146 |     | 400 | N27   | 021907  | 5193    |        | HNDV |
|   | 1ST AV W             | 100  | 999  | <b>尼州部500000</b>                                                                                                                                                                                                                                                                                                                                                                                                                                                                                                                                                                                                                                                                                                                                                                                                                                                                                                                                                                                                                                                                                                                                                                                                                                                                                                                                                                                                                                                                                                                                                                                                                                                                                                                                                                                                                                                                                                                                                                                                                                                                                                               |     |     | 400 | N27   | 012506  | 5193    |        | HNDV |
|   | 2ND AV E             | 100  | 299  | NEWSKINSONSKIE.                                                                                                                                                                                                                                                                                                                                                                                                                                                                                                                                                                                                                                                                                                                                                                                                                                                                                                                                                                                                                                                                                                                                                                                                                                                                                                                                                                                                                                                                                                                                                                                                                                                                                                                                                                                                                                                                                                                                                                                                                                                                                                                |     |     | 400 | N27   | 020508  | 5193    |        | HNDV |
|   | 2ND AV W             | 100  | 299  | <b>用和图明明明报</b>                                                                                                                                                                                                                                                                                                                                                                                                                                                                                                                                                                                                                                                                                                                                                                                                                                                                                                                                                                                                                                                                                                                                                                                                                                                                                                                                                                                                                                                                                                                                                                                                                                                                                                                                                                                                                                                                                                                                                                                                                                                                                                                 |     |     | 400 | N27   | 020508  | 5193    |        | HNDV |
|   | 3RD AV E             | 100  | 299  | 用规则的现在                                                                                                                                                                                                                                                                                                                                                                                                                                                                                                                                                                                                                                                                                                                                                                                                                                                                                                                                                                                                                                                                                                                                                                                                                                                                                                                                                                                                                                                                                                                                                                                                                                                                                                                                                                                                                                                                                                                                                                                                                                                                                                                         |     |     | 400 | N27   | 061810  | 5193    |        | HNDV |
|   | 3RD AV W             | 100  | 1251 | 班别的 ( ) ( ) ( ) ( ) ( ) ( ) ( ) ( ) ( ) (                                                                                                                                                                                                                                                                                                                                                                                                                                                                                                                                                                                                                                                                                                                                                                                                                                                                                                                                                                                                                                                                                                                                                                                                                                                                                                                                                                                                                                                                                                                                                                                                                                                                                                                                                                                                                                                                                                                                                                                                                                                                                      |     |     | 400 | N27   | 061810  | 5193    |        | HNDV |
|   | 4TH AV E             | 100  | 432  | NEWSCHOOL SE                                                                                                                                                                                                                                                                                                                                                                                                                                                                                                                                                                                                                                                                                                                                                                                                                                                                                                                                                                                                                                                                                                                                                                                                                                                                                                                                                                                                                                                                                                                                                                                                                                                                                                                                                                                                                                                                                                                                                                                                                                                                                                                   |     |     | 400 | N27   | 012506  | 5193    |        | HNDV |
|   | 4TH AV E             | 433  | 433  | MENDERSONNELS.                                                                                                                                                                                                                                                                                                                                                                                                                                                                                                                                                                                                                                                                                                                                                                                                                                                                                                                                                                                                                                                                                                                                                                                                                                                                                                                                                                                                                                                                                                                                                                                                                                                                                                                                                                                                                                                                                                                                                                                                                                                                                                                 |     |     | 400 | N27   | 012506  | 5193    |        | ASHE |
|   | 4TH AV E             | 434  | 599  | <b>明相的的特征</b>                                                                                                                                                                                                                                                                                                                                                                                                                                                                                                                                                                                                                                                                                                                                                                                                                                                                                                                                                                                                                                                                                                                                                                                                                                                                                                                                                                                                                                                                                                                                                                                                                                                                                                                                                                                                                                                                                                                                                                                                                                                                                                                  |     |     | 400 | N27   | 061810  | 5193    |        | HNDV |
|   | 4TH AV W             | 100  | 1399 | 用用的现在形式                                                                                                                                                                                                                                                                                                                                                                                                                                                                                                                                                                                                                                                                                                                                                                                                                                                                                                                                                                                                                                                                                                                                                                                                                                                                                                                                                                                                                                                                                                                                                                                                                                                                                                                                                                                                                                                                                                                                                                                                                                                                                                                        |     |     | 400 | N27   | 062110  | 5193    |        | HNDV |
|   | 4TH AV W             | 1400 | 1499 | NEWSTREET, ST.                                                                                                                                                                                                                                                                                                                                                                                                                                                                                                                                                                                                                                                                                                                                                                                                                                                                                                                                                                                                                                                                                                                                                                                                                                                                                                                                                                                                                                                                                                                                                                                                                                                                                                                                                                                                                                                                                                                                                                                                                                                                                                                 | 3E_ |     | 395 | N27   | 062110  | 5193    |        | HNDV |
|   | 5TH AV E             | 100  | 651  | <b>用和图明图图版</b>                                                                                                                                                                                                                                                                                                                                                                                                                                                                                                                                                                                                                                                                                                                                                                                                                                                                                                                                                                                                                                                                                                                                                                                                                                                                                                                                                                                                                                                                                                                                                                                                                                                                                                                                                                                                                                                                                                                                                                                                                                                                                                                 | 16  |     | 400 | N27   | 061810  | 5193    |        | HNDV |
|   | 5TH AV W             | 100  | 1325 | 用规则规则的证                                                                                                                                                                                                                                                                                                                                                                                                                                                                                                                                                                                                                                                                                                                                                                                                                                                                                                                                                                                                                                                                                                                                                                                                                                                                                                                                                                                                                                                                                                                                                                                                                                                                                                                                                                                                                                                                                                                                                                                                                                                                                                                        | ×   |     | 400 | N27   | 061810  | 5193    |        | HNDV |
|   | 5TH AV W             | 1326 | 1330 | <b>用知识的研究</b> 证                                                                                                                                                                                                                                                                                                                                                                                                                                                                                                                                                                                                                                                                                                                                                                                                                                                                                                                                                                                                                                                                                                                                                                                                                                                                                                                                                                                                                                                                                                                                                                                                                                                                                                                                                                                                                                                                                                                                                                                                                                                                                                                | ×   | E   | 400 | N27   | 061810  | 5193    |        | HNDV |
|   | 5TH AV W             | 1400 | 1504 | NEWSCHIEF .                                                                                                                                                                                                                                                                                                                                                                                                                                                                                                                                                                                                                                                                                                                                                                                                                                                                                                                                                                                                                                                                                                                                                                                                                                                                                                                                                                                                                                                                                                                                                                                                                                                                                                                                                                                                                                                                                                                                                                                                                                                                                                                    | ×   | E   | 400 | N27   | 012506  | 5193    |        | HNDV |
|   | 5TH AV W             | 1401 | 1699 | MENSHERS CONNECTS                                                                                                                                                                                                                                                                                                                                                                                                                                                                                                                                                                                                                                                                                                                                                                                                                                                                                                                                                                                                                                                                                                                                                                                                                                                                                                                                                                                                                                                                                                                                                                                                                                                                                                                                                                                                                                                                                                                                                                                                                                                                                                              | ×   | 0   | 402 | N27   | 020810  | 5193    |        | HNDV |
|   | 5TH AV W             | 1506 | 1698 | MENSHREEM                                                                                                                                                                                                                                                                                                                                                                                                                                                                                                                                                                                                                                                                                                                                                                                                                                                                                                                                                                                                                                                                                                                                                                                                                                                                                                                                                                                                                                                                                                                                                                                                                                                                                                                                                                                                                                                                                                                                                                                                                                                                                                                      | ×   | E   | 395 | N27   | 012506  | 5193    |        | HNDV |
|   | 5TH AV W             | 1700 | 1750 | ASSECTION.                                                                                                                                                                                                                                                                                                                                                                                                                                                                                                                                                                                                                                                                                                                                                                                                                                                                                                                                                                                                                                                                                                                                                                                                                                                                                                                                                                                                                                                                                                                                                                                                                                                                                                                                                                                                                                                                                                                                                                                                                                                                                                                     | ×   |     | 401 | N27   | 012506  | 5193    |        | HNDV |
|   | 6TH AV E             | 100  | 299  | HENNINGSKIELE.                                                                                                                                                                                                                                                                                                                                                                                                                                                                                                                                                                                                                                                                                                                                                                                                                                                                                                                                                                                                                                                                                                                                                                                                                                                                                                                                                                                                                                                                                                                                                                                                                                                                                                                                                                                                                                                                                                                                                                                                                                                                                                                 |     |     | 400 | N27   | 082108  | 5193    |        | HNDV |
|   | 6TH AV E             | 400  | 475  | <b>用和图明明明版</b>                                                                                                                                                                                                                                                                                                                                                                                                                                                                                                                                                                                                                                                                                                                                                                                                                                                                                                                                                                                                                                                                                                                                                                                                                                                                                                                                                                                                                                                                                                                                                                                                                                                                                                                                                                                                                                                                                                                                                                                                                                                                                                                 |     |     | 400 | N27   | 082108  | 5193    |        | HNDV |
|   | 6TH AV W             | 100  | 1300 | 用规则规则的证                                                                                                                                                                                                                                                                                                                                                                                                                                                                                                                                                                                                                                                                                                                                                                                                                                                                                                                                                                                                                                                                                                                                                                                                                                                                                                                                                                                                                                                                                                                                                                                                                                                                                                                                                                                                                                                                                                                                                                                                                                                                                                                        |     |     | 400 | N27   | 012506  | 5193    |        | HNDV |
|   | 7TH AV E             | 100  | 1599 | 用用的形形                                                                                                                                                                                                                                                                                                                                                                                                                                                                                                                                                                                                                                                                                                                                                                                                                                                                                                                                                                                                                                                                                                                                                                                                                                                                                                                                                                                                                                                                                                                                                                                                                                                                                                                                                                                                                                                                                                                                                                                                                                                                                                                          |     |     | 400 | N27   | 110509  | 5193    |        | HNDV |
|   | 7TH AV W             | 100  | 1133 | NEWSCHOOL SE                                                                                                                                                                                                                                                                                                                                                                                                                                                                                                                                                                                                                                                                                                                                                                                                                                                                                                                                                                                                                                                                                                                                                                                                                                                                                                                                                                                                                                                                                                                                                                                                                                                                                                                                                                                                                                                                                                                                                                                                                                                                                                                   |     |     | 400 | N27   | 110308  | 5193    |        | HNDV |
|   | 8TH AV E             | 100  | 499  | MENSHERS COMMUNICATE                                                                                                                                                                                                                                                                                                                                                                                                                                                                                                                                                                                                                                                                                                                                                                                                                                                                                                                                                                                                                                                                                                                                                                                                                                                                                                                                                                                                                                                                                                                                                                                                                                                                                                                                                                                                                                                                                                                                                                                                                                                                                                           |     |     | 400 | N27   | 012506  | 5193    |        | HNDV |
|   | 8TH AV E - NE SECTOR | 425  | 425  | NEWSKINSTANCES.                                                                                                                                                                                                                                                                                                                                                                                                                                                                                                                                                                                                                                                                                                                                                                                                                                                                                                                                                                                                                                                                                                                                                                                                                                                                                                                                                                                                                                                                                                                                                                                                                                                                                                                                                                                                                                                                                                                                                                                                                                                                                                                |     |     | 400 | N27   | 050908  | 5193    |        | WRLS |
|   | 8TH AV E - NW SECTOR | 425  | 425  | <b>用用的形形</b>                                                                                                                                                                                                                                                                                                                                                                                                                                                                                                                                                                                                                                                                                                                                                                                                                                                                                                                                                                                                                                                                                                                                                                                                                                                                                                                                                                                                                                                                                                                                                                                                                                                                                                                                                                                                                                                                                                                                                                                                                                                                                                                   |     |     | 400 | N27   | 050908  | 5193    |        | WRLS |
|   | 8TH AV E - SE SECTOR | 425  | 425  | MERCHAND PROPERTY.                                                                                                                                                                                                                                                                                                                                                                                                                                                                                                                                                                                                                                                                                                                                                                                                                                                                                                                                                                                                                                                                                                                                                                                                                                                                                                                                                                                                                                                                                                                                                                                                                                                                                                                                                                                                                                                                                                                                                                                                                                                                                                             |     |     | 400 | N27   | 050908  | 5193    |        | WRLS |
|   | 8TH AV W             | 100  | 499  | THE PLANE OF THE PARTY OF THE P |     |     | 400 | N27   | 061810  | 5193    |        | HNDV |
|   | 9TH AV E             | 400  | 577  | STANSON SPACE                                                                                                                                                                                                                                                                                                                                                                                                                                                                                                                                                                                                                                                                                                                                                                                                                                                                                                                                                                                                                                                                                                                                                                                                                                                                                                                                                                                                                                                                                                                                                                                                                                                                                                                                                                                                                                                                                                                                                                                                                                                                                                                  | 36  |     | 400 | N27   | 061810  | 5193    |        | HNDV |