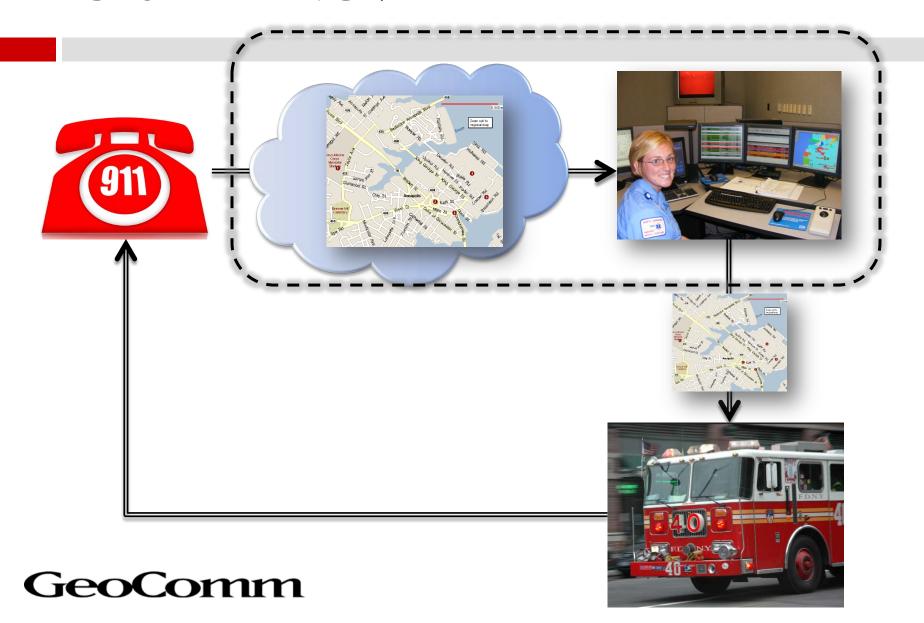

y



# Delivery System



# Why NG9-1-1?

IP based delivery system Newer Technologies/Services "Mainstream" 9-1-1 Technology Survivability Network Resilience Interoperability

# **Technology Comparison**

### E9-1-1 NG9-1-1

- Complex analog trunking and data network
- Translation based control
- Limited to voice calls or TTY via phones
- Data limited to 512 charcters
- Custom interfaces for each service type
- Limited ability to transfer calls
- Limited Emergency Notification capability
- Limited Interoperability

- Engineered, managed IP networks (ESInet)
- GIS and database controls
- Voice, text, video
- Data unlimited
- Standard IP interface for all service types
- Transfer calls to anywhere
- Location-specific emergency alerts possible
- Interoperability unlimited

# GIS and NG9-1-1



# GIS and NG9-1-1



### NG9-1-1 and GIS



#### GIS Data is the Core of i3



## PIDF-LO

# Presence Information Data Format – Location Object

Provides a flexible and versatile means to represent location information in a SIP header using an XML schema.

## **Location Components**

```
2-letter ISO code, e.g. "US"
<country>
                       national sub-division (e.g. state), ex: NY
<A1>
                       county parish ex: King's County
<A2>
<A3>
                      <civicAddress>
<A4>
                               <A3>New York</A3>
<A5>
                                <RD>Main St</RD>
<RD>
                               <PRD>N</PRD>
<PRD>
                               <hNO>101</hNO>
<POD>
<STS>
                      </civicAddress>
<HNO>
                       house num