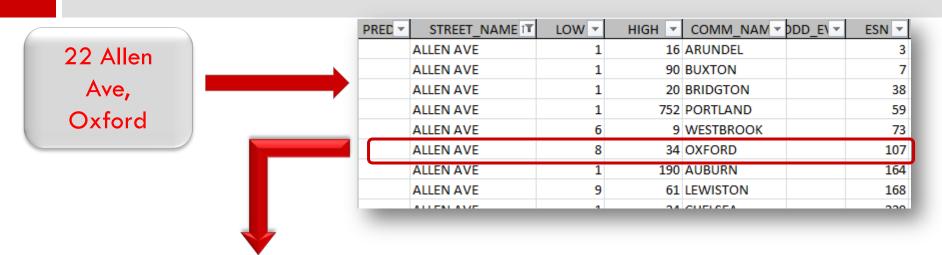

## MSAG

### (workhorse of 9-1-1)

|   |                      |      |      | 1                                                                                                                                                                                                                                                                                                                                                                                                                                                                                                                                                                                                                                                                                                                                                                                                                                                                                                                                                                                                                                                                                                                                                                                                                                                                                                                                                                                                                                                                                                                                                                                                                                                                                                                                                                                                                                                                                                                                                                                                                                                                                                                              |     |     | /   |       |         |         |        |      |
|---|----------------------|------|------|--------------------------------------------------------------------------------------------------------------------------------------------------------------------------------------------------------------------------------------------------------------------------------------------------------------------------------------------------------------------------------------------------------------------------------------------------------------------------------------------------------------------------------------------------------------------------------------------------------------------------------------------------------------------------------------------------------------------------------------------------------------------------------------------------------------------------------------------------------------------------------------------------------------------------------------------------------------------------------------------------------------------------------------------------------------------------------------------------------------------------------------------------------------------------------------------------------------------------------------------------------------------------------------------------------------------------------------------------------------------------------------------------------------------------------------------------------------------------------------------------------------------------------------------------------------------------------------------------------------------------------------------------------------------------------------------------------------------------------------------------------------------------------------------------------------------------------------------------------------------------------------------------------------------------------------------------------------------------------------------------------------------------------------------------------------------------------------------------------------------------------|-----|-----|-----|-------|---------|---------|--------|------|
|   | <b>/</b>             |      |      |                                                                                                                                                                                                                                                                                                                                                                                                                                                                                                                                                                                                                                                                                                                                                                                                                                                                                                                                                                                                                                                                                                                                                                                                                                                                                                                                                                                                                                                                                                                                                                                                                                                                                                                                                                                                                                                                                                                                                                                                                                                                                                                                |     |     |     |       | i       |         |        |      |
| D | STREET STREET        | LOW  | HIGH | СОММ                                                                                                                                                                                                                                                                                                                                                                                                                                                                                                                                                                                                                                                                                                                                                                                                                                                                                                                                                                                                                                                                                                                                                                                                                                                                                                                                                                                                                                                                                                                                                                                                                                                                                                                                                                                                                                                                                                                                                                                                                                                                                                                           | ST  | O_E | ESN | ID911 | LMODIFY | IDTELCO | RESRVD | EXCH |
|   | 1ST AV E             | 100  | 499  | READTH DATE.                                                                                                                                                                                                                                                                                                                                                                                                                                                                                                                                                                                                                                                                                                                                                                                                                                                                                                                                                                                                                                                                                                                                                                                                                                                                                                                                                                                                                                                                                                                                                                                                                                                                                                                                                                                                                                                                                                                                                                                                                                                                                                                   | 146 |     | 400 | N27   | 021907  | 5193    |        | HNDV |
|   | 1ST AV W             | 100  | 999  | <b>尼州部500000</b>                                                                                                                                                                                                                                                                                                                                                                                                                                                                                                                                                                                                                                                                                                                                                                                                                                                                                                                                                                                                                                                                                                                                                                                                                                                                                                                                                                                                                                                                                                                                                                                                                                                                                                                                                                                                                                                                                                                                                                                                                                                                                                               |     |     | 400 | N27   | 012506  | 5193    |        | HNDV |
|   | 2ND AV E             | 100  | 299  | NEWSKINSONSKIE.                                                                                                                                                                                                                                                                                                                                                                                                                                                                                                                                                                                                                                                                                                                                                                                                                                                                                                                                                                                                                                                                                                                                                                                                                                                                                                                                                                                                                                                                                                                                                                                                                                                                                                                                                                                                                                                                                                                                                                                                                                                                                                                |     |     | 400 | N27   | 020508  | 5193    |        | HNDV |
|   | 2ND AV W             | 100  | 299  | <b>用和图明明明报</b>                                                                                                                                                                                                                                                                                                                                                                                                                                                                                                                                                                                                                                                                                                                                                                                                                                                                                                                                                                                                                                                                                                                                                                                                                                                                                                                                                                                                                                                                                                                                                                                                                                                                                                                                                                                                                                                                                                                                                                                                                                                                                                                 |     |     | 400 | N27   | 020508  | 5193    |        | HNDV |
|   | 3RD AV E             | 100  | 299  | 用规则的现在                                                                                                                                                                                                                                                                                                                                                                                                                                                                                                                                                                                                                                                                                                                                                                                                                                                                                                                                                                                                                                                                                                                                                                                                                                                                                                                                                                                                                                                                                                                                                                                                                                                                                                                                                                                                                                                                                                                                                                                                                                                                                                                         |     |     | 400 | N27   | 061810  | 5193    |        | HNDV |
|   | 3RD AV W             | 100  | 1251 | 班别的 ( ) ( ) ( ) ( ) ( ) ( ) ( ) ( ) ( ) (                                                                                                                                                                                                                                                                                                                                                                                                                                                                                                                                                                                                                                                                                                                                                                                                                                                                                                                                                                                                                                                                                                                                                                                                                                                                                                                                                                                                                                                                                                                                                                                                                                                                                                                                                                                                                                                                                                                                                                                                                                                                                      |     |     | 400 | N27   | 061810  | 5193    |        | HNDV |
|   | 4TH AV E             | 100  | 432  | NEWSCHOOL SE                                                                                                                                                                                                                                                                                                                                                                                                                                                                                                                                                                                                                                                                                                                                                                                                                                                                                                                                                                                                                                                                                                                                                                                                                                                                                                                                                                                                                                                                                                                                                                                                                                                                                                                                                                                                                                                                                                                                                                                                                                                                                                                   |     |     | 400 | N27   | 012506  | 5193    |        | HNDV |
|   | 4TH AV E             | 433  | 433  | MENDERSONNELS.                                                                                                                                                                                                                                                                                                                                                                                                                                                                                                                                                                                                                                                                                                                                                                                                                                                                                                                                                                                                                                                                                                                                                                                                                                                                                                                                                                                                                                                                                                                                                                                                                                                                                                                                                                                                                                                                                                                                                                                                                                                                                                                 |     |     | 400 | N27   | 012506  | 5193    |        | ASHE |
|   | 4TH AV E             | 434  | 599  | <b>明相的的特征</b>                                                                                                                                                                                                                                                                                                                                                                                                                                                                                                                                                                                                                                                                                                                                                                                                                                                                                                                                                                                                                                                                                                                                                                                                                                                                                                                                                                                                                                                                                                                                                                                                                                                                                                                                                                                                                                                                                                                                                                                                                                                                                                                  |     |     | 400 | N27   | 061810  | 5193    |        | HNDV |
|   | 4TH AV W             | 100  | 1399 | 用用的现在形式                                                                                                                                                                                                                                                                                                                                                                                                                                                                                                                                                                                                                                                                                                                                                                                                                                                                                                                                                                                                                                                                                                                                                                                                                                                                                                                                                                                                                                                                                                                                                                                                                                                                                                                                                                                                                                                                                                                                                                                                                                                                                                                        |     |     | 400 | N27   | 062110  | 5193    |        | HNDV |
|   | 4TH AV W             | 1400 | 1499 | NEWSTREET, ST.                                                                                                                                                                                                                                                                                                                                                                                                                                                                                                                                                                                                                                                                                                                                                                                                                                                                                                                                                                                                                                                                                                                                                                                                                                                                                                                                                                                                                                                                                                                                                                                                                                                                                                                                                                                                                                                                                                                                                                                                                                                                                                                 | 3E_ |     | 395 | N27   | 062110  | 5193    |        | HNDV |
|   | 5TH AV E             | 100  | 651  | <b>用和图明图图版</b>                                                                                                                                                                                                                                                                                                                                                                                                                                                                                                                                                                                                                                                                                                                                                                                                                                                                                                                                                                                                                                                                                                                                                                                                                                                                                                                                                                                                                                                                                                                                                                                                                                                                                                                                                                                                                                                                                                                                                                                                                                                                                                                 | 16  |     | 400 | N27   | 061810  | 5193    |        | HNDV |
|   | 5TH AV W             | 100  | 1325 | 用规则规则的证                                                                                                                                                                                                                                                                                                                                                                                                                                                                                                                                                                                                                                                                                                                                                                                                                                                                                                                                                                                                                                                                                                                                                                                                                                                                                                                                                                                                                                                                                                                                                                                                                                                                                                                                                                                                                                                                                                                                                                                                                                                                                                                        | ×   |     | 400 | N27   | 061810  | 5193    |        | HNDV |
|   | 5TH AV W             | 1326 | 1330 | <b>用知识的研究</b> 证                                                                                                                                                                                                                                                                                                                                                                                                                                                                                                                                                                                                                                                                                                                                                                                                                                                                                                                                                                                                                                                                                                                                                                                                                                                                                                                                                                                                                                                                                                                                                                                                                                                                                                                                                                                                                                                                                                                                                                                                                                                                                                                | ×   | E   | 400 | N27   | 061810  | 5193    |        | HNDV |
|   | 5TH AV W             | 1400 | 1504 | NEWSCHIEF .                                                                                                                                                                                                                                                                                                                                                                                                                                                                                                                                                                                                                                                                                                                                                                                                                                                                                                                                                                                                                                                                                                                                                                                                                                                                                                                                                                                                                                                                                                                                                                                                                                                                                                                                                                                                                                                                                                                                                                                                                                                                                                                    | ×   | E   | 400 | N27   | 012506  | 5193    |        | HNDV |
|   | 5TH AV W             | 1401 | 1699 | MENSHERS CONNECTS                                                                                                                                                                                                                                                                                                                                                                                                                                                                                                                                                                                                                                                                                                                                                                                                                                                                                                                                                                                                                                                                                                                                                                                                                                                                                                                                                                                                                                                                                                                                                                                                                                                                                                                                                                                                                                                                                                                                                                                                                                                                                                              | ×   | 0   | 402 | N27   | 020810  | 5193    |        | HNDV |
|   | 5TH AV W             | 1506 | 1698 | MENSHREEM                                                                                                                                                                                                                                                                                                                                                                                                                                                                                                                                                                                                                                                                                                                                                                                                                                                                                                                                                                                                                                                                                                                                                                                                                                                                                                                                                                                                                                                                                                                                                                                                                                                                                                                                                                                                                                                                                                                                                                                                                                                                                                                      | ×   | E   | 395 | N27   | 012506  | 5193    |        | HNDV |
|   | 5TH AV W             | 1700 | 1750 | ASSECTION.                                                                                                                                                                                                                                                                                                                                                                                                                                                                                                                                                                                                                                                                                                                                                                                                                                                                                                                                                                                                                                                                                                                                                                                                                                                                                                                                                                                                                                                                                                                                                                                                                                                                                                                                                                                                                                                                                                                                                                                                                                                                                                                     | ×   |     | 401 | N27   | 012506  | 5193    |        | HNDV |
|   | 6TH AV E             | 100  | 299  | HENNINGSKIELE.                                                                                                                                                                                                                                                                                                                                                                                                                                                                                                                                                                                                                                                                                                                                                                                                                                                                                                                                                                                                                                                                                                                                                                                                                                                                                                                                                                                                                                                                                                                                                                                                                                                                                                                                                                                                                                                                                                                                                                                                                                                                                                                 |     |     | 400 | N27   | 082108  | 5193    |        | HNDV |
|   | 6TH AV E             | 400  | 475  | <b>用和图明明明版</b>                                                                                                                                                                                                                                                                                                                                                                                                                                                                                                                                                                                                                                                                                                                                                                                                                                                                                                                                                                                                                                                                                                                                                                                                                                                                                                                                                                                                                                                                                                                                                                                                                                                                                                                                                                                                                                                                                                                                                                                                                                                                                                                 |     |     | 400 | N27   | 082108  | 5193    |        | HNDV |
|   | 6TH AV W             | 100  | 1300 | 用规则规则的证                                                                                                                                                                                                                                                                                                                                                                                                                                                                                                                                                                                                                                                                                                                                                                                                                                                                                                                                                                                                                                                                                                                                                                                                                                                                                                                                                                                                                                                                                                                                                                                                                                                                                                                                                                                                                                                                                                                                                                                                                                                                                                                        |     |     | 400 | N27   | 012506  | 5193    |        | HNDV |
|   | 7TH AV E             | 100  | 1599 | 用用的形形                                                                                                                                                                                                                                                                                                                                                                                                                                                                                                                                                                                                                                                                                                                                                                                                                                                                                                                                                                                                                                                                                                                                                                                                                                                                                                                                                                                                                                                                                                                                                                                                                                                                                                                                                                                                                                                                                                                                                                                                                                                                                                                          |     |     | 400 | N27   | 110509  | 5193    |        | HNDV |
|   | 7TH AV W             | 100  | 1133 | NEWSCHOOL SE                                                                                                                                                                                                                                                                                                                                                                                                                                                                                                                                                                                                                                                                                                                                                                                                                                                                                                                                                                                                                                                                                                                                                                                                                                                                                                                                                                                                                                                                                                                                                                                                                                                                                                                                                                                                                                                                                                                                                                                                                                                                                                                   |     |     | 400 | N27   | 110308  | 5193    |        | HNDV |
|   | 8TH AV E             | 100  | 499  | MENSHERS COMMUNICATE                                                                                                                                                                                                                                                                                                                                                                                                                                                                                                                                                                                                                                                                                                                                                                                                                                                                                                                                                                                                                                                                                                                                                                                                                                                                                                                                                                                                                                                                                                                                                                                                                                                                                                                                                                                                                                                                                                                                                                                                                                                                                                           |     |     | 400 | N27   | 012506  | 5193    |        | HNDV |
|   | 8TH AV E - NE SECTOR | 425  | 425  | NEWSKINSTANCES.                                                                                                                                                                                                                                                                                                                                                                                                                                                                                                                                                                                                                                                                                                                                                                                                                                                                                                                                                                                                                                                                                                                                                                                                                                                                                                                                                                                                                                                                                                                                                                                                                                                                                                                                                                                                                                                                                                                                                                                                                                                                                                                |     |     | 400 | N27   | 050908  | 5193    |        | WRLS |
|   | 8TH AV E - NW SECTOR | 425  | 425  | <b>用用的形形</b>                                                                                                                                                                                                                                                                                                                                                                                                                                                                                                                                                                                                                                                                                                                                                                                                                                                                                                                                                                                                                                                                                                                                                                                                                                                                                                                                                                                                                                                                                                                                                                                                                                                                                                                                                                                                                                                                                                                                                                                                                                                                                                                   |     |     | 400 | N27   | 050908  | 5193    |        | WRLS |
|   | 8TH AV E - SE SECTOR | 425  | 425  | MERCHAND PROPERTY.                                                                                                                                                                                                                                                                                                                                                                                                                                                                                                                                                                                                                                                                                                                                                                                                                                                                                                                                                                                                                                                                                                                                                                                                                                                                                                                                                                                                                                                                                                                                                                                                                                                                                                                                                                                                                                                                                                                                                                                                                                                                                                             |     |     | 400 | N27   | 050908  | 5193    |        | WRLS |
|   | 8TH AV W             | 100  | 499  | THE PLANE OF THE PARTY OF THE P |     |     | 400 | N27   | 061810  | 5193    |        | HNDV |
|   | 9TH AV E             | 400  | 577  | STANSON SPACE                                                                                                                                                                                                                                                                                                                                                                                                                                                                                                                                                                                                                                                                                                                                                                                                                                                                                                                                                                                                                                                                                                                                                                                                                                                                                                                                                                                                                                                                                                                                                                                                                                                                                                                                                                                                                                                                                                                                                                                                                                                                                                                  | 36  |     | 400 | N27   | 061810  | 5193    |        | HNDV |