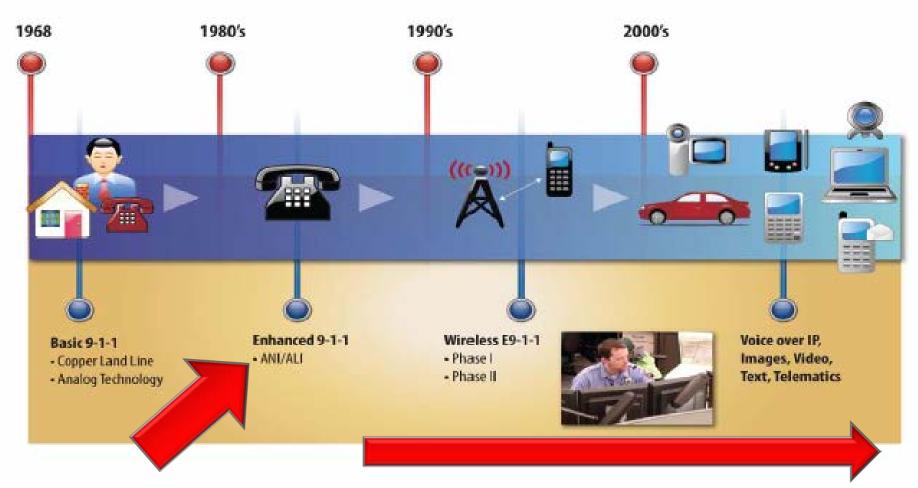

Cell phonesSilent please

QuestionsOpen discussion

# Agenda

- □ 9-1-1 and GIS Today
- Where is 9-1-1 going?
- Developing Communication
- NENA GIS model for public safety
- Roadmap for future GIS requirements

# Why







# Background

# Why 9-1-1?



# 1968 - Haleyville, AL

• 2 p.m. on Friday, Feb. 16, 1968

• first 911 call was placed from the mayor's office in Haleyville

(Ala.)





### 9-1-1 Evolution



# What is your emergency?

- At the end of the day, people will judge by three things:
  - □ Did you save my life?
  - Did you reduce human suffering?
  - □ Did you protect my property?

Maj Gen Bill Reddel The Adjutant General (TAG) New Hampshire National Guard NSGIC 2013 Midyear Conference





# 9-1-1 and GIS Today

How does 9-1-1 work

Role of GIS today



### 9-1-1 Evolution



#### **ENHANCED 9-1-1**







## MSAG

### (workhorse of 9-1-1)

|   |                      |      |      | 1