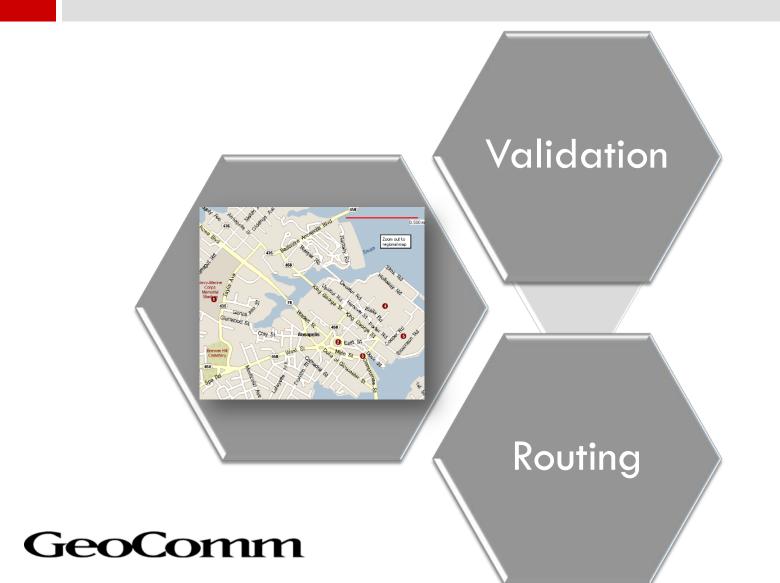

m



# Why NG9-1-1?

IP based delivery system Newer Technologies/Services "Mainstream" 9-1-1 Technology Survivability Network Resilience Interoperability

# **Technology Comparison**

### E9-1-1 NG9-1-1

- Complex analog trunking and data network
- Translation based control
- Limited to voice calls or TTY via phones
- Data limited to 512 charcters
- Custom interfaces for each service type
- Limited ability to transfer calls
- Limited Emergency Notification capability
- Limited Interoperability

- Engineered, managed IP networks (ESInet)
- GIS and database controls
- Voice, text, video
- Data unlimited
- Standard IP interface for all service types
- Transfer calls to anywhere
- Location-specific emergency alerts possible
- Interoperability unlimited

# GIS and NG9-1-1



# GIS and NG9-1-1



### NG9-1-1 and GIS



#### GIS Data is the Core of i3



## PIDF-LO

# Presence Information Data Format – Location Object

Provides a flexible and versatile means to represent location information in a SIP header using an XML schema.

## **Location Components**

```
2-letter ISO code, e.g. "US"
<country>
                       national sub-division (e.g. state), ex: NY
<A1>
                       county parish ex: King's County
<A2>
<A3>
                      <civicAddress>
<A4>
                               <A3>New York</A3>
<A5>
                                <RD>Main St</RD>
<RD>
                               <PRD>N</PRD>
<PRD>
                               <hNO>101</hNO>
<POD>
<STS>
                      </civicAddress>
<HNO>
                       house number suffix
<HNS>
< I