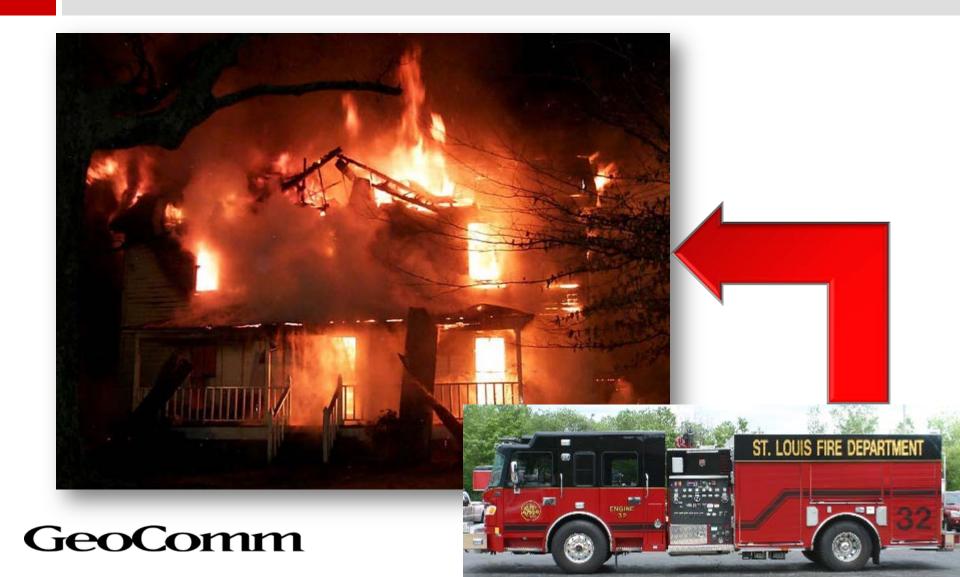

### WHY GIS AND 9-1-1?

Kathy Liljequist, GISP GIS Consultant GeoComm, Inc Marty Bausano, ENP
Deputy Director
St. Clair County 911/ETSB



### General Info

□ Time 9:00am - 4:00pm

□ Breaks 10:30am, 2:00pm

□ Lunch 11:30am - 1:00pm

□ Bathrooms (directions)

Cell phonesSilent please

QuestionsOpen discussion

# Agenda

- □ 9-1-1 and GIS Today
- Where is 9-1-1 going?
- Developing Communication
- NENA GIS model for public safety
- Roadmap for future GIS requirements

# Why







# Background

# Why 9-1-1?



# 1968 - Haleyville, AL

• 2 p.m. on Friday, Feb. 16, 1968

• first 911 call was placed from the mayor's office in Haleyville

(Ala.)





### 9-1-1 Evolution



# What is your emergency?

- At the end of the day, people will judge by three things:
  - □ Did you save my life?
  - Did you reduce human suffering?
  - □ Did you protect my property?

Maj Gen Bill Reddel The Adjutant General (TAG) New Hampshire National Guard NSGIC 2013 Midyear Conference





# 9-1-1 and GIS Today

How does 9-1-1 work

Role of GIS today



### 9-1-1 Evolution



#### **ENHANCED 9-1-1**







## MSAG

### (workhorse of 9-1-1)

|   |                      |      |      | 1