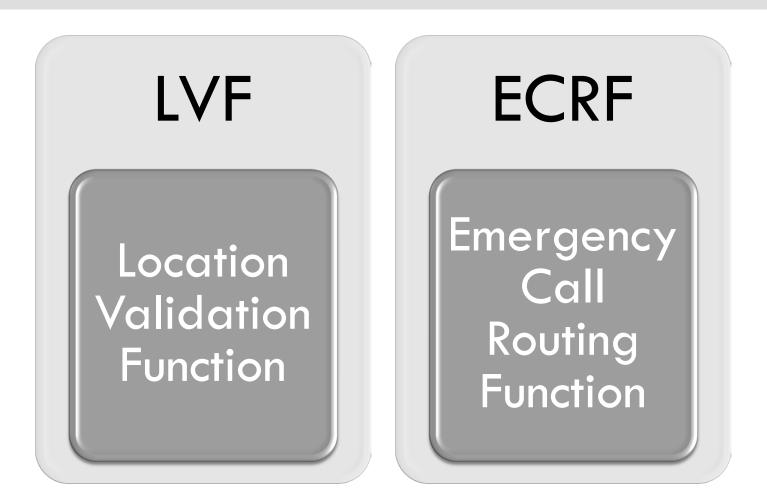

based delivery system Newer Technologies/Services "Mainstream" 9-1-1 Technology Survivability Network Resilience Interoperability

# **Technology Comparison**

### E9-1-1 NG9-1-1

- Complex analog trunking and data network
- Translation based control
- Limited to voice calls or TTY via phones
- Data limited to 512 charcters
- Custom interfaces for each service type
- Limited ability to transfer calls
- Limited Emergency Notification capability
- Limited Interoperability

- Engineered, managed IP networks (ESInet)
- GIS and database controls
- Voice, text, video
- Data unlimited
- Standard IP interface for all service types
- Transfer calls to anywhere
- Location-specific emergency alerts possible
- Interoperability unlimited

# GIS and NG9-1-1



# GIS and NG9-1-1



### NG9-1-1 and GIS



#### GIS Data is the Core of i3



## PIDF-LO

# Presence Information Data Format – Location Object

Provides a flexible and versatile means to represent location information in a SIP header using an XML schema.

## **Location Components**

```
2-letter ISO code, e.g. "US"
<country>
                       national sub-division (e.g. state), ex: NY
<A1>
                       county parish ex: King's County
<A2>
<A3>
                      <civicAddress>
<A4>
                               <A3>New York</A3>
<A5>
                                <RD>Main St</RD>
<RD>
                               <PRD>N</PRD>
<PRD>
                               <hNO>101</hNO>
<POD>
<STS>
                      </civicAddress>
<HNO>
                       house number suffix
<HNS>
< I MK >