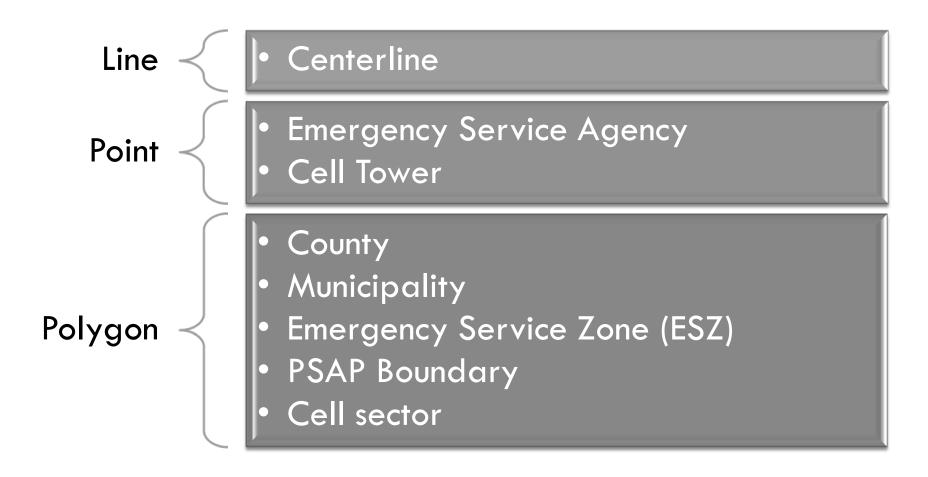

## MSAG

### (workhorse of 9-1-1)

|   |                      |      |      | 1                                                                                                                                                                                                                                                                                                                                                                                                                                                                                                                                                                                                                                                                                                                                                                                                                                                                                                                                                                                                                                                                                                                                                                                                                                                                                                                                                                                                                                                                                                                                                                                                                                                                                                                                                                                                                                                                                                                                                                                                                                                                                                                              |     |     | /   |       |         |         |        |      |
|---|----------------------|------|------|--------------------------------------------------------------------------------------------------------------------------------------------------------------------------------------------------------------------------------------------------------------------------------------------------------------------------------------------------------------------------------------------------------------------------------------------------------------------------------------------------------------------------------------------------------------------------------------------------------------------------------------------------------------------------------------------------------------------------------------------------------------------------------------------------------------------------------------------------------------------------------------------------------------------------------------------------------------------------------------------------------------------------------------------------------------------------------------------------------------------------------------------------------------------------------------------------------------------------------------------------------------------------------------------------------------------------------------------------------------------------------------------------------------------------------------------------------------------------------------------------------------------------------------------------------------------------------------------------------------------------------------------------------------------------------------------------------------------------------------------------------------------------------------------------------------------------------------------------------------------------------------------------------------------------------------------------------------------------------------------------------------------------------------------------------------------------------------------------------------------------------|-----|-----|-----|-------|---------|---------|--------|------|
|   | <b>/</b>             |      |      |                                                                                                                                                                                                                                                                                                                                                                                                                                                                                                                                                                                                                                                                                                                                                                                                                                                                                                                                                                                                                                                                                                                                                                                                                                                                                                                                                                                                                                                                                                                                                                                                                                                                                                                                                                                                                                                                                                                                                                                                                                                                                                                                |     |     |     |       | i       |         |        |      |
| D | STREET STREET        | LOW  | HIGH | СОММ                                                                                                                                                                                                                                                                                                                                                                                                                                                                                                                                                                                                                                                                                                                                                                                                                                                                                                                                                                                                                                                                                                                                                                                                                                                                                                                                                                                                                                                                                                                                                                                                                                                                                                                                                                                                                                                                                                                                                                                                                                                                                                                           | ST  | O_E | ESN | ID911 | LMODIFY | IDTELCO | RESRVD | EXCH |
|   | 1ST AV E             | 100  | 499  | READTH DATE.                                                                                                                                                                                                                                                                                                                                                                                                                                                                                                                                                                                                                                                                                                                                                                                                                                                                                                                                                                                                                                                                                                                                                                                                                                                                                                                                                                                                                                                                                                                                                                                                                                                                                                                                                                                                                                                                                                                                                                                                                                                                                                                   | 146 |     | 400 | N27   | 021907  | 5193    |        | HNDV |
|   | 1ST AV W             | 100  | 999  | <b>尼州部500000</b>                                                                                                                                                                                                                                                                                                                                                                                                                                                                                                                                                                                                                                                                                                                                                                                                                                                                                                                                                                                                                                                                                                                                                                                                                                                                                                                                                                                                                                                                                                                                                                                                                                                                                                                                                                                                                                                                                                                                                                                                                                                                                                               |     |     | 400 | N27   | 012506  | 5193    |        | HNDV |
|   | 2ND AV E             | 100  | 299  | NEWSKINSONSKIE.                                                                                                                                                                                                                                                                                                                                                                                                                                                                                                                                                                                                                                                                                                                                                                                                                                                                                                                                                                                                                                                                                                                                                                                                                                                                                                                                                                                                                                                                                                                                                                                                                                                                                                                                                                                                                                                                                                                                                                                                                                                                                                                |     |     | 400 | N27   | 020508  | 5193    |        | HNDV |
|   | 2ND AV W             | 100  | 299  | <b>用和图明明明报</b>                                                                                                                                                                                                                                                                                                                                                                                                                                                                                                                                                                                                                                                                                                                                                                                                                                                                                                                                                                                                                                                                                                                                                                                                                                                                                                                                                                                                                                                                                                                                                                                                                                                                                                                                                                                                                                                                                                                                                                                                                                                                                                                 |     |     | 400 | N27   | 020508  | 5193    |        | HNDV |
|   | 3RD AV E             | 100  | 299  | 用规则的现在                                                                                                                                                                                                                                                                                                                                                                                                                                                                                                                                                                                                                                                                                                                                                                                                                                                                                                                                                                                                                                                                                                                                                                                                                                                                                                                                                                                                                                                                                                                                                                                                                                                                                                                                                                                                                                                                                                                                                                                                                                                                                                                         |     |     | 400 | N27   | 061810  | 5193    |        | HNDV |
|   | 3RD AV W             | 100  | 1251 | 班别的 ( ) ( ) ( ) ( ) ( ) ( ) ( ) ( ) ( ) (                                                                                                                                                                                                                                                                                                                                                                                                                                                                                                                                                                                                                                                                                                                                                                                                                                                                                                                                                                                                                                                                                                                                                                                                                                                                                                                                                                                                                                                                                                                                                                                                                                                                                                                                                                                                                                                                                                                                                                                                                                                                                      |     |     | 400 | N27   | 061810  | 5193    |        | HNDV |
|   | 4TH AV E             | 100  | 432  | NEWSCHOOL SE                                                                                                                                                                                                                                                                                                                                                                                                                                                                                                                                                                                                                                                                                                                                                                                                                                                                                                                                                                                                                                                                                                                                                                                                                                                                                                                                                                                                                                                                                                                                                                                                                                                                                                                                                                                                                                                                                                                                                                                                                                                                                                                   |     |     | 400 | N27   | 012506  | 5193    |        | HNDV |
|   | 4TH AV E             | 433  | 433  | MENDERSONNELS.                                                                                                                                                                                                                                                                                                                                                                                                                                                                                                                                                                                                                                                                                                                                                                                                                                                                                                                                                                                                                                                                                                                                                                                                                                                                                                                                                                                                                                                                                                                                                                                                                                                                                                                                                                                                                                                                                                                                                                                                                                                                                                                 |     |     | 400 | N27   | 012506  | 5193    |        | ASHE |
|   | 4TH AV E             | 434  | 599  | <b>明相的的特征</b>                                                                                                                                                                                                                                                                                                                                                                                                                                                                                                                                                                                                                                                                                                                                                                                                                                                                                                                                                                                                                                                                                                                                                                                                                                                                                                                                                                                                                                                                                                                                                                                                                                                                                                                                                                                                                                                                                                                                                                                                                                                                                                                  |     |     | 400 | N27   | 061810  | 5193    |        | HNDV |
|   | 4TH AV W             | 100  | 1399 | 用用的现在形式                                                                                                                                                                                                                                                                                                                                                                                                                                                                                                                                                                                                                                                                                                                                                                                                                                                                                                                                                                                                                                                                                                                                                                                                                                                                                                                                                                                                                                                                                                                                                                                                                                                                                                                                                                                                                                                                                                                                                                                                                                                                                                                        |     |     | 400 | N27   | 062110  | 5193    |        | HNDV |
|   | 4TH AV W             | 1400 | 1499 | NEWSTREET, ST.                                                                                                                                                                                                                                                                                                                                                                                                                                                                                                                                                                                                                                                                                                                                                                                                                                                                                                                                                                                                                                                                                                                                                                                                                                                                                                                                                                                                                                                                                                                                                                                                                                                                                                                                                                                                                                                                                                                                                                                                                                                                                                                 | 3E_ |     | 395 | N27   | 062110  | 5193    |        | HNDV |
|   | 5TH AV E             | 100  | 651  | <b>用和图明图图版</b>                                                                                                                                                                                                                                                                                                                                                                                                                                                                                                                                                                                                                                                                                                                                                                                                                                                                                                                                                                                                                                                                                                                                                                                                                                                                                                                                                                                                                                                                                                                                                                                                                                                                                                                                                                                                                                                                                                                                                                                                                                                                                                                 | 16  |     | 400 | N27   | 061810  | 5193    |        | HNDV |
|   | 5TH AV W             | 100  | 1325 | 用规则规则的证                                                                                                                                                                                                                                                                                                                                                                                                                                                                                                                                                                                                                                                                                                                                                                                                                                                                                                                                                                                                                                                                                                                                                                                                                                                                                                                                                                                                                                                                                                                                                                                                                                                                                                                                                                                                                                                                                                                                                                                                                                                                                                                        | ×   |     | 400 | N27   | 061810  | 5193    |        | HNDV |
|   | 5TH AV W             | 1326 | 1330 | <b>用知识的研究</b> 证                                                                                                                                                                                                                                                                                                                                                                                                                                                                                                                                                                                                                                                                                                                                                                                                                                                                                                                                                                                                                                                                                                                                                                                                                                                                                                                                                                                                                                                                                                                                                                                                                                                                                                                                                                                                                                                                                                                                                                                                                                                                                                                | ×   | E   | 400 | N27   | 061810  | 5193    |        | HNDV |
|   | 5TH AV W             | 1400 | 1504 | NEWSCHIEF .                                                                                                                                                                                                                                                                                                                                                                                                                                                                                                                                                                                                                                                                                                                                                                                                                                                                                                                                                                                                                                                                                                                                                                                                                                                                                                                                                                                                                                                                                                                                                                                                                                                                                                                                                                                                                                                                                                                                                                                                                                                                                                                    | ×   | E   | 400 | N27   | 012506  | 5193    |        | HNDV |
|   | 5TH AV W             | 1401 | 1699 | MENSHERS CONNECTS                                                                                                                                                                                                                                                                                                                                                                                                                                                                                                                                                                                                                                                                                                                                                                                                                                                                                                                                                                                                                                                                                                                                                                                                                                                                                                                                                                                                                                                                                                                                                                                                                                                                                                                                                                                                                                                                                                                                                                                                                                                                                                              | ×   | 0   | 402 | N27   | 020810  | 5193    |        | HNDV |
|   | 5TH AV W             | 1506 | 1698 | MENSHREEM                                                                                                                                                                                                                                                                                                                                                                                                                                                                                                                                                                                                                                                                                                                                                                                                                                                                                                                                                                                                                                                                                                                                                                                                                                                                                                                                                                                                                                                                                                                                                                                                                                                                                                                                                                                                                                                                                                                                                                                                                                                                                                                      | ×   | E   | 395 | N27   | 012506  | 5193    |        | HNDV |
|   | 5TH AV W             | 1700 | 1750 | ASSECTION.                                                                                                                                                                                                                                                                                                                                                                                                                                                                                                                                                                                                                                                                                                                                                                                                                                                                                                                                                                                                                                                                                                                                                                                                                                                                                                                                                                                                                                                                                                                                                                                                                                                                                                                                                                                                                                                                                                                                                                                                                                                                                                                     | ×   |     | 401 | N27   | 012506  | 5193    |        | HNDV |
|   | 6TH AV E             | 100  | 299  | HENNINGSKIELE.                                                                                                                                                                                                                                                                                                                                                                                                                                                                                                                                                                                                                                                                                                                                                                                                                                                                                                                                                                                                                                                                                                                                                                                                                                                                                                                                                                                                                                                                                                                                                                                                                                                                                                                                                                                                                                                                                                                                                                                                                                                                                                                 |     |     | 400 | N27   | 082108  | 5193    |        | HNDV |
|   | 6TH AV E             | 400  | 475  | <b>用和图明明明版</b>                                                                                                                                                                                                                                                                                                                                                                                                                                                                                                                                                                                                                                                                                                                                                                                                                                                                                                                                                                                                                                                                                                                                                                                                                                                                                                                                                                                                                                                                                                                                                                                                                                                                                                                                                                                                                                                                                                                                                                                                                                                                                                                 |     |     | 400 | N27   | 082108  | 5193    |        | HNDV |
|   | 6TH AV W             | 100  | 1300 | 用规则规则的证                                                                                                                                                                                                                                                                                                                                                                                                                                                                                                                                                                                                                                                                                                                                                                                                                                                                                                                                                                                                                                                                                                                                                                                                                                                                                                                                                                                                                                                                                                                                                                                                                                                                                                                                                                                                                                                                                                                                                                                                                                                                                                                        |     |     | 400 | N27   | 012506  | 5193    |        | HNDV |
|   | 7TH AV E             | 100  | 1599 | 用用的形形                                                                                                                                                                                                                                                                                                                                                                                                                                                                                                                                                                                                                                                                                                                                                                                                                                                                                                                                                                                                                                                                                                                                                                                                                                                                                                                                                                                                                                                                                                                                                                                                                                                                                                                                                                                                                                                                                                                                                                                                                                                                                                                          |     |     | 400 | N27   | 110509  | 5193    |        | HNDV |
|   | 7TH AV W             | 100  | 1133 | NEWSCHOOL SE                                                                                                                                                                                                                                                                                                                                                                                                                                                                                                                                                                                                                                                                                                                                                                                                                                                                                                                                                                                                                                                                                                                                                                                                                                                                                                                                                                                                                                                                                                                                                                                                                                                                                                                                                                                                                                                                                                                                                                                                                                                                                                                   |     |     | 400 | N27   | 110308  | 5193    |        | HNDV |
|   | 8TH AV E             | 100  | 499  | MENSHERS COMMUNICATE                                                                                                                                                                                                                                                                                                                                                                                                                                                                                                                                                                                                                                                                                                                                                                                                                                                                                                                                                                                                                                                                                                                                                                                                                                                                                                                                                                                                                                                                                                                                                                                                                                                                                                                                                                                                                                                                                                                                                                                                                                                                                                           |     |     | 400 | N27   | 012506  | 5193    |        | HNDV |
|   | 8TH AV E - NE SECTOR | 425  | 425  | NEWSKINSTANCES.                                                                                                                                                                                                                                                                                                                                                                                                                                                                                                                                                                                                                                                                                                                                                                                                                                                                                                                                                                                                                                                                                                                                                                                                                                                                                                                                                                                                                                                                                                                                                                                                                                                                                                                                                                                                                                                                                                                                                                                                                                                                                                                |     |     | 400 | N27   | 050908  | 5193    |        | WRLS |
|   | 8TH AV E - NW SECTOR | 425  | 425  | <b>用用的形形</b>                                                                                                                                                                                                                                                                                                                                                                                                                                                                                                                                                                                                                                                                                                                                                                                                                                                                                                                                                                                                                                                                                                                                                                                                                                                                                                                                                                                                                                                                                                                                                                                                                                                                                                                                                                                                                                                                                                                                                                                                                                                                                                                   |     |     | 400 | N27   | 050908  | 5193    |        | WRLS |
|   | 8TH AV E - SE SECTOR | 425  | 425  | MERCHAND PROPERTY.                                                                                                                                                                                                                                                                                                                                                                                                                                                                                                                                                                                                                                                                                                                                                                                                                                                                                                                                                                                                                                                                                                                                                                                                                                                                                                                                                                                                                                                                                                                                                                                                                                                                                                                                                                                                                                                                                                                                                                                                                                                                                                             |     |     | 400 | N27   | 050908  | 5193    |        | WRLS |
|   | 8TH AV W             | 100  | 499  | THE PLANE OF THE PARTY OF THE P |     |     | 400 | N27   | 061810  | 5193    |        | HNDV |
|   | 9TH AV E             | 400  | 577  | STANSON SPACE                                                                                                                                                                                                                                                                                                                                                                                                                                                                                                                                                                                                                                                                                                                                                                                                                                                                                                                                                                                                                                                                                                                                                                                                                                                                                                                                                                                                                                                                                                                                                                                                                                                                                                                                                                                                                                                                                                                                                                                                                                                                                                                  | 36  |     | 400 | N27   | 061810  | 5193    |        | HNDV |