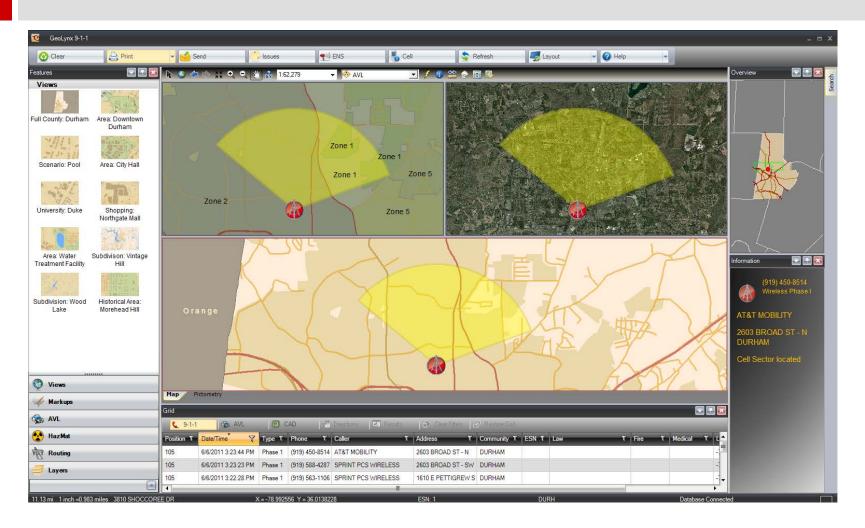

# 9-1-1 and GIS Today

How does 9-1-1 work

Role of GIS today

### 9-1-1 Evolution

#### **ENHANCED 9-1-1**