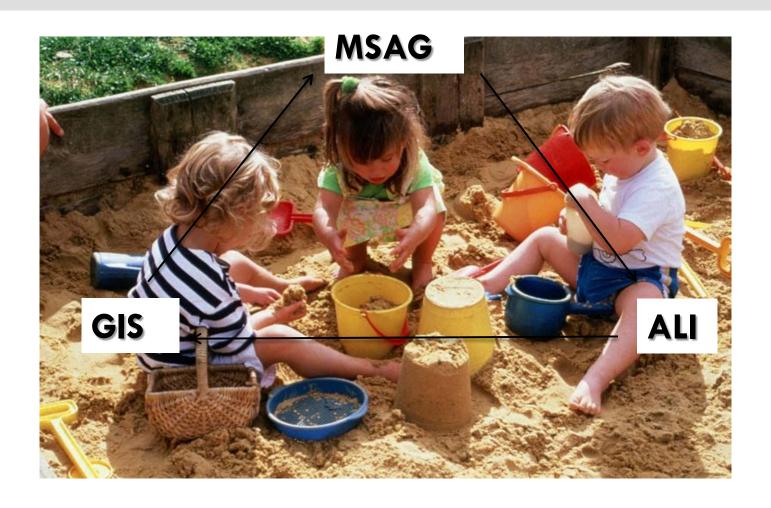

eld is left blank |
| Optional    | implies an attribute value may or may not be included in the data field                                                            |



## **TYPE**

Alphanumeric (any combination of upper and lower case letters A to Z and/or any number from 0 to 9)

Date and time using ISO 8601 compliant formats which are in the format of YYYY-MM-DDThh:mm:ss.sTZD

Numeric (consisting of whole numbers only)

## Draft NG9-1-1 Data Model

# Road Map for Future GIS Requirements

## Check List for your GIS

- How does my data compare to NENA standards?
- What is my synchronization level?
- Do we have the layers necessary for 9-1-1?
- How does my maintenance program stack up?
- Willing to risk YOUR agency's reputation on it?



## Synchronization Factors



# Synchronization



# Synchronization Steps



## Henderson, NC

#### **Analysis**

- Review results
- Determine issues
- Work with consultant

#### Data Cleanup

- Work with vendor
- Communication
- Established process

## Workflow Development

- Multi-departments
- Cooperation
- Addressing
- MSAG maintenance
- GIS development
- QA/QC

#### Retesting

- Semiannually
- Workflow review

## Workflow Adjustment

- Living documents
- Fine tuning

## Data Quality





# Provisioning Data to Spatial Router (LoST)



- Possible QA/QC back to 9-1-1
   Authorities
  - Invalid geometry
  - Gap/Overlap (polygons)
  - Duplicate attribute
  - Incomplete field list (Mandatory)
  - Address range issues
  - Provisioning failure
  - □ Invalid URI
  - Invalid attribute standard

## **Data Sharing**



## Preparation



Commu