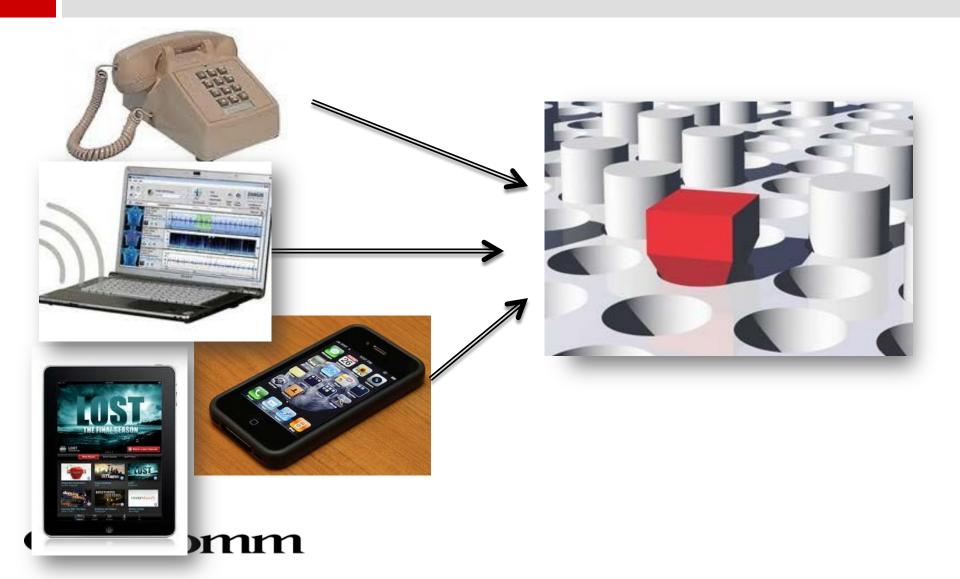

ase 1
  - Calling back number
  - Tower sector
- □ Phase 2
  - Call back number
  - □ Lat/Long
  - Rebid

### Phase 1 — Tower information





# Phase 2 - X,Y of device





# Wireless Routing Today

□ Today's environment



# 9-1-1 Today



### GIS 9-1-1 Functions.....

Find 9-1-1 call location

Civic address or coordinates

Who to send to call

Display CAD Incidents

Computer Aided Dispatch

Response vehicles

Display and tracking

**Emergency Notification Systems** 



### GIS basics for 9-1-1

- □ Ask a question
- Map data gives the answer



The Answer is.....

### Find 107 W Main St?



# Glossary <a href="http://www.nena.org/?page=Glossary">http://www.nena.org/?page=Glossary</a>

Handout

# Where is 9-1-1 going?

Next Generation 9-1-1

What are the new GIS functions









# Why



# Delivery System



# Why NG9-1-1?

IP based delivery system Newer Technologies/Services "Mainstream" 9-1-1 Technology Survivability Network Resilience Interoperability

# **Technology Comparison**

### E9-1-1 NG9-1-1

- Complex analog trunking and data network
- Translation based control
- Limited to voice calls or TTY via phones
- Data limited to 512 charcters
- Custom interfaces for each service type
- Limited ability to transfer calls
- Limited Emergency Notification capability
- Limited Interoperability

- Engineered, managed IP networks (ESInet)
- GIS and database controls
- Voice, text, video
- Data unlimited
- Standard IP interface for all service types
- Transfer calls to anywhere
- Location-specific emergency alerts possible
- Interoperability unlimited

# GIS and NG9-1-1



#