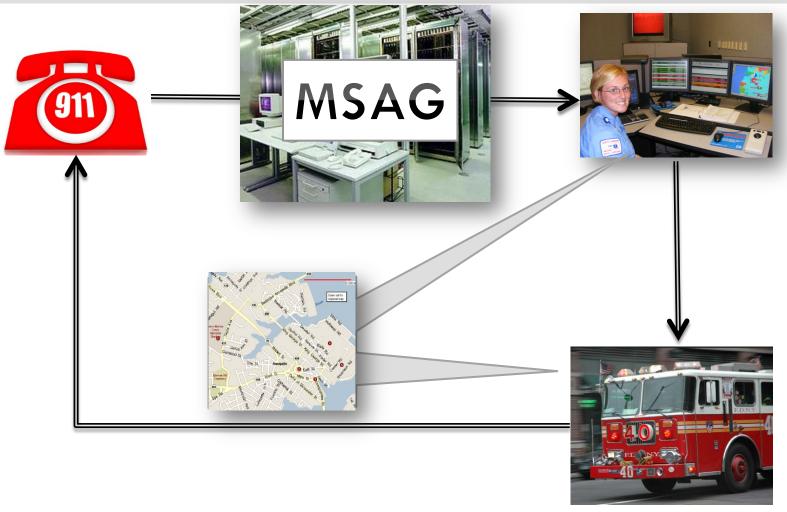

#### **ENHANCED 9-1-1**

## MSAG

### (workhorse of 9-1-1)

|   |                      |      |      | 1                                                                                                                                                                                                                                                                                                                                                                                                                                                                                                                                                                                                                                                                                                                                                                                                                                                                                                                                                                                                                                                                                                                                                                                                                                                                                                                                                                                                                                                                                                                                                                                                                                                                                                                                                                                                                                                                                                                                                                                                                                                                                                                              |     |     | /   |       |         |         |        |      |
|---|----------------------|------|------|--------------------------------------------------------------------------------------------------------------------------------------------------------------------------------------------------------------------------------------------------------------------------------------------------------------------------------------------------------------------------------------------------------------------------------------------------------------------------------------------------------------------------------------------------------------------------------------------------------------------------------------------------------------------------------------------------------------------------------------------------------------------------------------------------------------------------------------------------------------------------------------------------------------------------------------------------------------------------------------------------------------------------------------------------------------------------------------------------------------------------------------------------------------------------------------------------------------------------------------------------------------------------------------------------------------------------------------------------------------------------------------------------------------------------------------------------------------------------------------------------------------------------------------------------------------------------------------------------------------------------------------------------------------------------------------------------------------------------------------------------------------------------------------------------------------------------------------------------------------------------------------------------------------------------------------------------------------------------------------------------------------------------------------------------------------------------------------------------------------------------------|-----|-----|-----|-------|---------|---------|--------|------|
|   | <b>/</b>             |      |      |                                                                                                                                                                                                                                                                                                                                                                                                                                                                                                                                                                                                                                                                                                                                                                                                                                                                                                                                                                                                                                                                                                                                                                                                                                                                                                                                                                                                                                                                                                                                                                                                                                                                                                                                                                                                                                                                                                                                                                                                                                                                                                                                |     |     |     |       | i       |         |        |      |
| D | STREET STREET        | LOW  | HIGH | СОММ                                                                                                                                                                                                                                                                                                                                                                                                                                                                                                                                                                                                                                                                                                                                                                                                                                                                                                                                                                                                                                                                                                                                                                                                                                                                                                                                                                                                                                                                                                                                                                                                                                                                                                                                                                                                                                                                                                                                                                                                                                                                                                                           | ST  | O_E | ESN | ID911 | LMODIFY | IDTELCO | RESRVD | EXCH |
|   | 1ST AV E             | 100  | 499  | READTH DATE.                                                                                                                                                                                                                                                                                                                                                                                                                                                                                                                                                                                                                                                                                                                                                                                                                                                                                                                                                                                                                                                                                                                                                                                                                                                                                                                                                                                                                                                                                                                                                                                                                                                                                                                                                                                                                                                                                                                                                                                                                                                                                                                   | 146 |     | 400 | N27   | 021907  | 5193    |        | HNDV |
|   | 1ST AV W             | 100  | 999  | <b>尼州部500000</b>                                                                                                                                                                                                                                                                                                                                                                                                                                                                                                                                                                                                                                                                                                                                                                                                                                                                                                                                                                                                                                                                                                                                                                                                                                                                                                                                                                                                                                                                                                                                                                                                                                                                                                                                                                                                                                                                                                                                                                                                                                                                                                               |     |     | 400 | N27   | 012506  | 5193    |        | HNDV |
|   | 2ND AV E             | 100  | 299  | NEWSKINSONSKIE.                                                                                                                                                                                                                                                                                                                                                                                                                                                                                                                                                                                                                                                                                                                                                                                                                                                                                                                                                                                                                                                                                                                                                                                                                                                                                                                                                                                                                                                                                                                                                                                                                                                                                                                                                                                                                                                                                                                                                                                                                                                                                                                |     |     | 400 | N27   | 020508  | 5193    |        | HNDV |
|   | 2ND AV W             | 100  | 299  | <b>用和图明明明报</b>                                                                                                                                                                                                                                                                                                                                                                                                                                                                                                                                                                                                                                                                                                                                                                                                                                                                                                                                                                                                                                                                                                                                                                                                                                                                                                                                                                                                                                                                                                                                                                                                                                                                                                                                                                                                                                                                                                                                                                                                                                                                                                                 |     |     | 400 | N27   | 020508  | 5193    |        | HNDV |
|   | 3RD AV E             | 100  | 299  | 用规则的现在                                                                                                                                                                                                                                                                                                                                                                                                                                                                                                                                                                                                                                                                                                                                                                                                                                                                                                                                                                                                                                                                                                                                                                                                                                                                                                                                                                                                                                                                                                                                                                                                                                                                                                                                                                                                                                                                                                                                                                                                                                                                                                                         |     |     | 400 | N27   | 061810  | 5193    |        | HNDV |
|   | 3RD AV W             | 100  | 1251 | 班别的 ( ) ( ) ( ) ( ) ( ) ( ) ( ) ( ) ( ) (                                                                                                                                                                                                                                                                                                                                                                                                                                                                                                                                                                                                                                                                                                                                                                                                                                                                                                                                                                                                                                                                                                                                                                                                                                                                                                                                                                                                                                                                                                                                                                                                                                                                                                                                                                                                                                                                                                                                                                                                                                                                                      |     |     | 400 | N27   | 061810  | 5193    |        | HNDV |
|   | 4TH AV E             | 100  | 432  | NEWSCHOOL SE                                                                                                                                                                                                                                                                                                                                                                                                                                                                                                                                                                                                                                                                                                                                                                                                                                                                                                                                                                                                                                                                                                                                                                                                                                                                                                                                                                                                                                                                                                                                                                                                                                                                                                                                                                                                                                                                                                                                                                                                                                                                                                                   |     |     | 400 | N27   | 012506  | 5193    |        | HNDV |
|   | 4TH AV E             | 433  | 433  | MENDERSONNELS.                                                                                                                                                                                                                                                                                                                                                                                                                                                                                                                                                                                                                                                                                                                                                                                                                                                                                                                                                                                                                                                                                                                                                                                                                                                                                                                                                                                                                                                                                                                                                                                                                                                                                                                                                                                                                                                                                                                                                                                                                                                                                                                 |     |     | 400 | N27   | 012506  | 5193    |        | ASHE |
|   | 4TH AV E             | 434  | 599  | <b>明相的的特征</b>                                                                                                                                                                                                                                                                                                                                                                                                                                                                                                                                                                                                                                                                                                                                                                                                                                                                                                                                                                                                                                                                                                                                                                                                                                                                                                                                                                                                                                                                                                                                                                                                                                                                                                                                                                                                                                                                                                                                                                                                                                                                                                                  |     |     | 400 | N27   | 061810  | 5193    |        | HNDV |
|   | 4TH AV W             | 100  | 1399 | 用用的现在形式                                                                                                                                                                                                                                                                                                                                                                                                                                                                                                                                                                                                                                                                                                                                                                                                                                                                                                                                                                                                                                                                                                                                                                                                                                                                                                                                                                                                                                                                                                                                                                                                                                                                                                                                                                                                                                                                                                                                                                                                                                                                                                                        |     |     | 400 | N27   | 062110  | 5193    |        | HNDV |
|   | 4TH AV W             | 1400 | 1499 | NEWSTREET, ST.                                                                                                                                                                                                                                                                                                                                                                                                                                                                                                                                                                                                                                                                                                                                                                                                                                                                                                                                                                                                                                                                                                                                                                                                                                                                                                                                                                                                                                                                                                                                                                                                                                                                                                                                                                                                                                                                                                                                                                                                                                                                                                                 | 3E_ |     | 395 | N27   | 062110  | 5193    |        | HNDV |
|   | 5TH AV E             | 100  | 651  | <b>用和图明图图版</b>                                                                                                                                                                                                                                                                                                                                                                                                                                                                                                                                                                                                                                                                                                                                                                                                                                                                                                                                                                                                                                                                                                                                                                                                                                                                                                                                                                                                                                                                                                                                                                                                                                                                                                                                                                                                                                                                                                                                                                                                                                                                                                                 | 16  |     | 400 | N27   | 061810  | 5193    |        | HNDV |
|   | 5TH AV W             | 100  | 1325 | 用规则规则的证                                                                                                                                                                                                                                                                                                                                                                                                                                                                                                                                                                                                                                                                                                                                                                                                                                                                                                                                                                                                                                                                                                                                                                                                                                                                                                                                                                                                                                                                                                                                                                                                                                                                                                                                                                                                                                                                                                                                                                                                                                                                                                                        | ×   |     | 400 | N27   | 061810  | 5193    |        | HNDV |
|   | 5TH AV W             | 1326 | 1330 | <b>用知识的研究</b> 证                                                                                                                                                                                                                                                                                                                                                                                                                                                                                                                                                                                                                                                                                                                                                                                                                                                                                                                                                                                                                                                                                                                                                                                                                                                                                                                                                                                                                                                                                                                                                                                                                                                                                                                                                                                                                                                                                                                                                                                                                                                                                                                | ×   | E   | 400 | N27   | 061810  | 5193    |        | HNDV |
|   | 5TH AV W             | 1400 | 1504 | NEWSCHIEF .                                                                                                                                                                                                                                                                                                                                                                                                                                                                                                                                                                                                                                                                                                                                                                                                                                                                                                                                                                                                                                                                                                                                                                                                                                                                                                                                                                                                                                                                                                                                                                                                                                                                                                                                                                                                                                                                                                                                                                                                                                                                                                                    | ×   | E   | 400 | N27   | 012506  | 5193    |        | HNDV |
|   | 5TH AV W             | 1401 | 1699 | MENSHERS CONNECTS                                                                                                                                                                                                                                                                                                                                                                                                                                                                                                                                                                                                                                                                                                                                                                                                                                                                                                                                                                                                                                                                                                                                                                                                                                                                                                                                                                                                                                                                                                                                                                                                                                                                                                                                                                                                                                                                                                                                                                                                                                                                                                              | ×   | 0   | 402 | N27   | 020810  | 5193    |        | HNDV |
|   | 5TH AV W             | 1506 | 1698 | MENSHREEM                                                                                                                                                                                                                                                                                                                                                                                                                                                                                                                                                                                                                                                                                                                                                                                                                                                                                                                                                                                                                                                                                                                                                                                                                                                                                                                                                                                                                                                                                                                                                                                                                                                                                                                                                                                                                                                                                                                                                                                                                                                                                                                      | ×   | E   | 395 | N27   | 012506  | 5193    |        | HNDV |
|   | 5TH AV W             | 1700 | 1750 | ASSECTION.                                                                                                                                                                                                                                                                                                                                                                                                                                                                                                                                                                                                                                                                                                                                                                                                                                                                                                                                                                                                                                                                                                                                                                                                                                                                                                                                                                                                                                                                                                                                                                                                                                                                                                                                                                                                                                                                                                                                                                                                                                                                                                                     | ×   |     | 401 | N27   | 012506  | 5193    |        | HNDV |
|   | 6TH AV E             | 100  | 299  | HENNINGSKIELE.                                                                                                                                                                                                                                                                                                                                                                                                                                                                                                                                                                                                                                                                                                                                                                                                                                                                                                                                                                                                                                                                                                                                                                                                                                                                                                                                                                                                                                                                                                                                                                                                                                                                                                                                                                                                                                                                                                                                                                                                                                                                                                                 |     |     | 400 | N27   | 082108  | 5193    |        | HNDV |
|   | 6TH AV E             | 400  | 475  | <b>用和图明明明版</b>                                                                                                                                                                                                                                                                                                                                                                                                                                                                                                                                                                                                                                                                                                                                                                                                                                                                                                                                                                                                                                                                                                                                                                                                                                                                                                                                                                                                                                                                                                                                                                                                                                                                                                                                                                                                                                                                                                                                                                                                                                                                                                                 |     |     | 400 | N27   | 082108  | 5193    |        | HNDV |
|   | 6TH AV W             | 100  | 1300 | 用规则规则的证                                                                                                                                                                                                                                                                                                                                                                                                                                                                                                                                                                                                                                                                                                                                                                                                                                                                                                                                                                                                                                                                                                                                                                                                                                                                                                                                                                                                                                                                                                                                                                                                                                                                                                                                                                                                                                                                                                                                                                                                                                                                                                                        |     |     | 400 | N27   | 012506  | 5193    |        | HNDV |
|   | 7TH AV E             | 100  | 1599 | 用用的形形                                                                                                                                                                                                                                                                                                                                                                                                                                                                                                                                                                                                                                                                                                                                                                                                                                                                                                                                                                                                                                                                                                                                                                                                                                                                                                                                                                                                                                                                                                                                                                                                                                                                                                                                                                                                                                                                                                                                                                                                                                                                                                                          |     |     | 400 | N27   | 110509  | 5193    |        | HNDV |
|   | 7TH AV W             | 100  | 1133 | NEWSCHOOL SE                                                                                                                                                                                                                                                                                                                                                                                                                                                                                                                                                                                                                                                                                                                                                                                                                                                                                                                                                                                                                                                                                                                                                                                                                                                                                                                                                                                                                                                                                                                                                                                                                                                                                                                                                                                                                                                                                                                                                                                                                                                                                                                   |     |     | 400 | N27   | 110308  | 5193    |        | HNDV |
|   | 8TH AV E             | 100  | 499  | MENSHERS COMMUNICATE                                                                                                                                                                                                                                                                                                                                                                                                                                                                                                                                                                                                                                                                                                                                                                                                                                                                                                                                                                                                                                                                                                                                                                                                                                                                                                                                                                                                                                                                                                                                                                                                                                                                                                                                                                                                                                                                                                                                                                                                                                                                                                           |     |     | 400 | N27   | 012506  | 5193    |        | HNDV |
|   | 8TH AV E - NE SECTOR | 425  | 425  | NEWSKINSTANCES.                                                                                                                                                                                                                                                                                                                                                                                                                                                                                                                                                                                                                                                                                                                                                                                                                                                                                                                                                                                                                                                                                                                                                                                                                                                                                                                                                                                                                                                                                                                                                                                                                                                                                                                                                                                                                                                                                                                                                                                                                                                                                                                |     |     | 400 | N27   | 050908  | 5193    |        | WRLS |
|   | 8TH AV E - NW SECTOR | 425  | 425  | <b>用用的形形</b>                                                                                                                                                                                                                                                                                                                                                                                                                                                                                                                                                                                                                                                                                                                                                                                                                                                                                                                                                                                                                                                                                                                                                                                                                                                                                                                                                                                                                                                                                                                                                                                                                                                                                                                                                                                                                                                                                                                                                                                                                                                                                                                   |     |     | 400 | N27   | 050908  | 5193    |        | WRLS |
|   | 8TH AV E - SE SECTOR | 425  | 425  | MERCHAND PROPERTY.                                                                                                                                                                                                                                                                                                                                                                                                                                                                                                                                                                                                                                                                                                                                                                                                                                                                                                                                                                                                                                                                                                                                                                                                                                                                                                                                                                                                                                                                                                                                                                                                                                                                                                                                                                                                                                                                                                                                                                                                                                                                                                             |     |     | 400 | N27   | 050908  | 5193    |        | WRLS |
|   | 8TH AV W             | 100  | 499  | THE PLANE OF THE PARTY OF THE P |     |     | 400 | N27   | 061810  | 5193    |        | HNDV |
|   | 9TH AV E             | 400  | 577  | STANSON SPACE                                                                                                                                                                                                                                                                                                                                                                                                                                                                                                                                                                                                                                                                                                                                                                                                                                                                                                                                                                                                                                                                                                                                                                                                                                                                                                                                                                                                                                                                                                                                                                                                                                                                                                                                                                                                                                                                                                                                                                                                                                                                                                                  | 36  |     | 400 | N27   | 061810  | 5193    |        | HNDV |