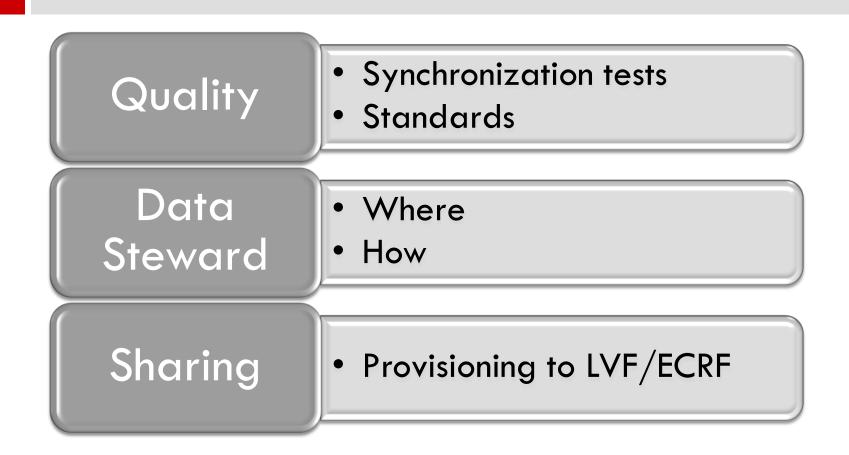

ation



# Synchronization Steps



## Henderson, NC

#### **Analysis**

- Review results
- Determine issues
- Work with consultant

#### Data Cleanup

- Work with vendor
- Communication
- Established process

## Workflow Development

- Multi-departments
- Cooperation
- Addressing
- MSAG maintenance
- GIS development
- QA/QC

#### Retesting

- Semiannually
- Workflow review

## Workflow Adjustment

- Living documents
- Fine tuning

## Data Quality





# Provisioning Data to Spatial Router (LoST)



- Possible QA/QC back to 9-1-1
   Authorities
  - Invalid geometry
  - Gap/Overlap (polygons)
  - Duplicate attribute
  - Incomplete field list (Mandatory)
  - Address range issues
  - Provisioning failure
  - □ Invalid URI
  - Invalid attribute standard

## **Data Sharing**



## Preparation



Communication, Cooperation, Collaboration

## URISA/NENA Joint Conference



November 2-6, 2013 | St. Louis, MO
St. Louis DoubleTree — Union Station

### Remember...

- At the end of the day, people will judge by three things:
  - □ Did you save my life?
  - □ Did you reduce human suffering?
  - □ Did you protect my property?

Maj Gen Bill Reddel The Adjutant General (TAG) New Hampshire National Guard NSGIC 2013 Midyear Conference





# Why









Kathy Liljequist, GISP
GIS Consultant
GeoComm, Inc
kliljequist@geo-comm.com
www.geo-comm.com

Marty Bausano, ENP Deputy Director St. Clair County 911/ETSB