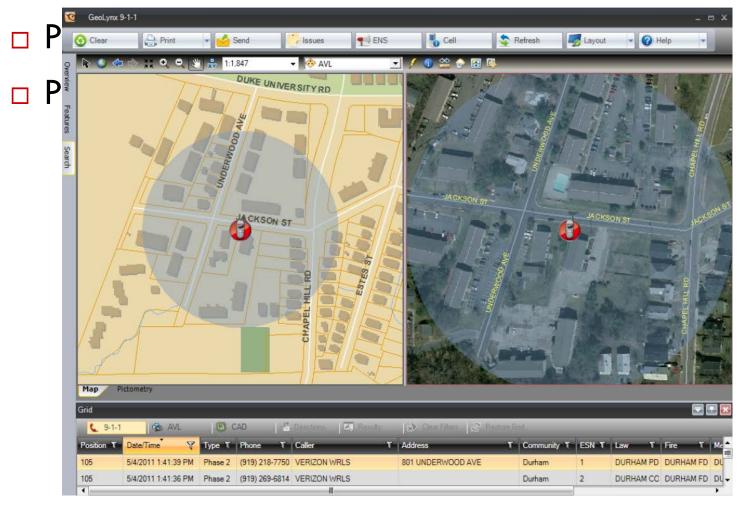

# 9-1-1 and GIS Today

How does 9-1-1 work

Role of GIS today

### 9-1-1 Evolution

#### **ENHANCED 9-1-1**